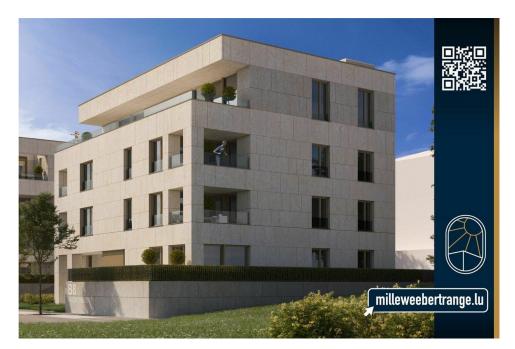

#### **DESCRIPTION**

The Andromeda residence is located in a future residential area in the popular town of Bertrange. Andromeda has been designed to offer its residents an exceptional living environment. Distributed over four levels, Andromeda will house 7 three-bedroom apartments, ranging from 91 to 171 sqm of living space. Each unit will include beautiful outdoor spaces (terrace, garden), with a ceiling height of 2.79 m and 3.50 m for the 3rd floor penthouse, and will also have parking facilities. The location is ideal; a stone's throw from the European School, the future tramway and the Belle Etoile. This 104.66 sqm apartment, located on the ground floor of the residence, will seduce you with its beautiful spaces and its 2.79 m high ceiling. The apartment consists of an entrance that will lead you to a bright living room open to the kitchen and also giving access to the terrace and garden. The night part will offer you three bedrooms, one has a private shower room, a bathroom and a separate toilet. A cella...