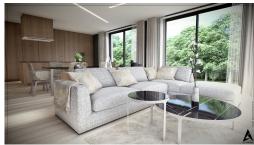

#### **DESCRIPTION**

Lot: B8\_01\_02This apartment with a net habitable surface area of ??102.48 m², located on the 1st floor of the residence, will seduce you with its beautiful spaces and its ceiling height of 2.79 m.The apartment consists of an entrance which will lead you to a bright living room open to the kitchen and also giving access to th terrace. The night area will offer you 3 bedrooms, one with a private shower room, a shower room, as well as a separate toilet and a private laundry room. Habitat surface area: 102.48 m²Loggia surface area: 7.67 m²Weighted surface area: 106.32 m²Price incl. VAT 3 and 17%: €1,246,578.62\*\*VAT at the super reduced rate of 3% subject to conditions and the agreement of the administration. The price includes:- 2 indoor parking spaces- 1 private cellar- the fitted kitchen with a value including VAT of EUR 38,615.50Price including VAT 17%: €1,296,578.62The advertised price is a FIXED PRICE: the latter will not be subject to any price indexation until the delivery of the ap...