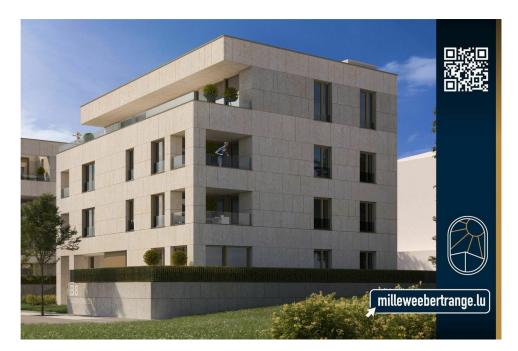

# **Apartment**

106.32m<sup>2</sup> 3 Bedroom(s) Bertrange

#### **DESCRIPTION**

Lot: B8\_01\_02This apartment with a net habitable surface area of ??102.48 m², located on the 1st floor of the residence, will seduce you with its beautiful spaces and its ceiling height of 2.79 m.The apartment consists of an entrance which will lead you to a bright living room open to the kitchen and also giving access to th terrace. The night area will offer you 3 bedrooms, one with a private shower room, a shower room, as well as a separate toilet and a private laundry room. Habitat surface area: 102.48 m²Loggia surface area: 7.67 m²Weighted surface area: 106.32 m²Price incl. VAT 3 and 17%: €1,246,578.62\*\*VAT at the super reduced rate of 3% subject to conditions and the agreement of the administration. The price includes:- 2 indoor parking spaces- 1 private cellar- the fitted kitchen with a value including VAT of EUR 38,615.50Price including VAT 17%: €1,296,578.62The advertised price is a FIXED PRICE: the latter will not be subject to any price indexation until the delivery of the ap...