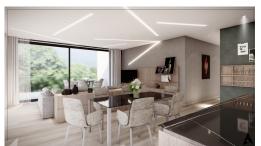

#### **DESCRIPTION**

Lot: B8\_01\_02This apartment with a net habitable surface area of ??102.48 m², located on the 1st floor of the residence, will seduce you with its beautiful spaces and its ceiling height of 2.79 m.The apartment consists of an entrance which will lead you to a bright living room open to the kitchen and also giving access to th terrace. The night area will offer you 3 bedrooms, one with a private shower room, a shower room, as well as a separate toilet and a private laundry room. Habitat surface area: 102.48 m²Loggia surface area: 7.67 m²Weighted surface area: 106.32 m²Price incl. VAT 3 and 17%: €1,246,578.62\*\*VAT at the super reduced rate of 3% subject to conditions and the agreement of the administration. The price includes:- 2 indoor parking spaces- 1 private cellar- the fitted kitchen with a value including VAT of EUR 38,615.50Price including VAT 17%: €1,296,578.62The advertised price is a FIXED PRICE: the latter will not be subject to any price indexation until the delivery of the ap...