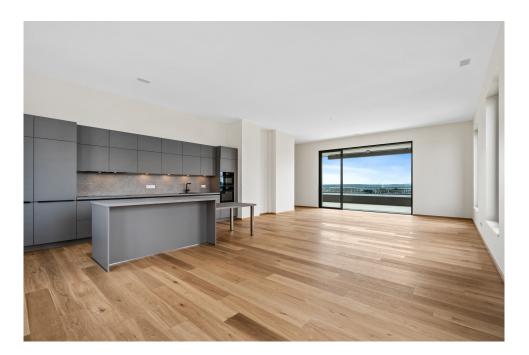

### **DESCRIPTION**

Lot: B8\_03\_01This penthouse, with a net living area of ??171.61 m², located on the 3rd floor of the Andromeda residence, will charm you with its spaciousness and 3.50 m ceiling height. The apartment features a private entrance from the elevator, which leads to a bright living room opening onto the kitchen and also providing access to the large 67.64 m² terrace. The sleeping area offers thre bedrooms, one with a private bathroom, a shower room, a separate toilet, and a laundry room. Shower room, as well as a separate toilet and a private laundry room. Net living area: 171.61 m²Terrace area: 67.64 m²Weighted area: 205.43 m²Price including VAT at 3% and 17%: €2,896,373.03\*\*VAT at the super-reduced rate of 3% subject to conditions and approval by the authorities. The price includes:- 2 indoor parking spaces- 1 private cellar- The fitted kitchen, valued at €31,191.60 including VATPrice including VAT at 17%: €2,946,373.03The advertised price is a FIXED PRICE: it will not be subject to any price ...