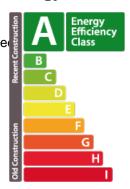

leads to a bright living room opening onto the kitchen and also providing access to the large 67.64 m² terrace. The sleeping area offers thre bedrooms, one with a private bathroom, a shower room, a separate toilet, and a laundry room. Shower room, as well as a separate toilet and a private laundry room. Net living area: 171.61 m²Terrace area: 67.64 m²Weighted area: 205.43 m²Price including VAT at 3% and 17%: €2,896,373.03\*\*VAT at the super-reduced rate of 3% subject to conditions and approval by the authorities. The price includes:- 2 indoor parking spaces- 1 private cellar- The fitted kitchen, valued at €31,191.60 including VATPrice including VAT at 17%: €2,946,373.03The advertised price is a FIXED PRICE: it will not be subject to any price ...

## **ENERGY PASS**

## **Energy class**



#### **CHARACTERISTICS**

Number of pieces: -Nb. chamber (s): 3 Area: 205.43m<sup>2</sup> Nb. of bathrooms: 2 Equipped kitchen: Non

### Thermal insulation class



## **CO2** emissions Class



# ∧ Real immo

- +352 691 50 20 20
- https://www.real-immo.lu/en/detail-260