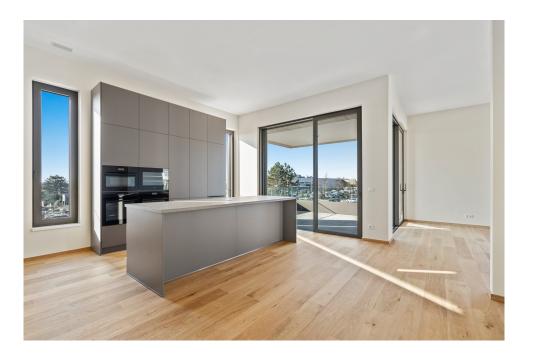

#### **DESCRIPTION**

LLot: B6\_03\_01This 167.32 m² penthouse, located on the 3rd floor of the VELA residence, will charm you with its spacious layout and 3.50 m ceiling height. The apartment features an entrance hall leading to a bright living/dining room opening onto the kitchen and also providing access to the terrace. The sleeping area offers 3 bedrooms and 2 bathrooms, including the master bedroom with a dressing room and shower room, as well as a separate toilet. Living area: 167.32 m²Loggia area: 13.84 m²Weighted area: 174.24 m²Price including 3% VAT: €2,762,852.82\*\*VAT at the super-reduced rate of 3% subject to conditions and the approval of t administration. The price includes:- 2 indoor parking spaces- 1 private cellar- A fitted kitchen valued at EUR 55,228.80 (including VAT)Price including 17% VAT €2,812,852.82The advertised price is a FIXED PRICE: it will not be subject to any price indexation until the apartment is delivered. DELIVERY TO BE AGREED. Discover the virtual tour and more information on ...