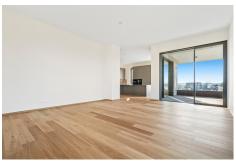

#### **DESCRIPTION**

LLot: B6\_03\_01This 167.32 m² penthouse, located on the 3rd floor of the VELA residence, will charm you with its spacious layout and 3.50 m ceiling height. The apartment features an entrance hall leading to a bright living/dining room opening onto the kitchen and also providing access to the terrace. The sleeping area offers 3 bedrooms and 2 bathrooms, including the master bedroom with a dressing room and shower room, as well as a separate toilet. Living area: 167.32 m²Loggia area: 13.84 m²Weighted area: 174.24 m²Price including 3% VAT: €2,762,852.82\*\*VAT at the super-reduced rate of 3% subject to conditions and the approval of t administration. The price includes:- 2 indoor parking spaces- 1 private cellar- A fitted kitchen valued at EUR 55,228.80 (including VAT)Price including 17% VAT €2,812,852.82The advertised price is a FIXED PRICE: it will not be subject to any price indexation until the apartment is delivered. DELIVERY TO BE AGREED. Discover the virtual tour and more information on ...