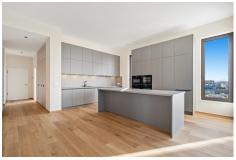

#### **DESCRIPTION**

LLot: B6\_03\_01This 167.32 m² penthouse, located on the 3rd floor of the VELA residence, will charm you with its spacious layout and 3.50 m ceiling height. The apartment features an entrance hall leading to a bright living/dining room opening onto the kitchen and also providing access to the terrace. The sleeping area offers 3 bedrooms and 2 bathrooms, including the master bedroom with a dressing room and shower room, as well as a separate toilet. Living area: 167.32 m²Loggia area: 13.84 m²Weighted area: 174.24 m²Price including 3% VAT: €2,762,852.82\*\*VAT at the super-reduced rate of 3% subject to conditions and the approval of t administration. The price includes:- 2 indoor parking spaces- 1 private cellar- A fitted kitchen valued at EUR 55,228.80 (including VAT)Price including 17% VAT €2,812,852.82The advertised price is a FIXED PRICE: it will not be subject to any price indexation until the apartment is delivered. DELIVERY TO BE AGREED. Discover the virtual tour and more information on ...