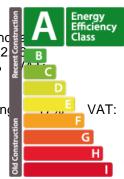

ving room opening onto the kitchen and also providing access to the terrace and the 322 m² private garden. The sleeping area offers two bedrooms, a bathroom, and separate toilet. Living area: 75.66 m2Terrace area: 35.92 m2Loggia area: 12 m<sup>2</sup>Garden area: 321.94 m<sup>2</sup>Weighted area: 96.64 m<sup>2</sup>Price including 3% €1,211,501.35\*\*VAT at the super-reduced rate of 3% subject to conditions and approval by the authorities. A fitted kitchen is included in the listed sale price. A cellar and parking complete this offer.Price including space €1,261,501.35DELIVERY TO BE AGREED.Discover the virtual tour and more information on our website: https://www.real-immo.lu/milleweebertrange.The VELA residence is located in the Millewee project, a new residenti...

### **ENERGY PASS**



## **CHARACTERISTICS**

Number of pieces: -Nb. chamber (s): 2 Area: 108.39m2 Nb. of bathrooms: 1 Equipped kitchen: Non

### Thermal insulation class



## CO2 emissions Class



## Real immo

- 4 rue Michel Rodange L-2430
- +352 691 50 20 20
- https://www.real-immo.lu/en/detail-265