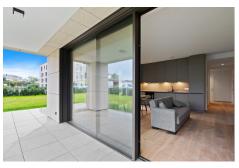

#### DESCRIPTION

Lot: B6\_00\_02This apartment, with a net living area of ??75.66 m², located on the ground floor of the VELA residence, will charm you with its spaciousness and 2.79 Energy class m ceiling height. The apartment features an entrance hall leading to a bright living room opening onto the kitchen and also providing access to the terrace and the 322 m² private garden. The sleeping area offers two bedrooms, a bathroom, and separate toilet. Living area: 75.66 m2Terrace area: 35.92 m2Loggia area: 12 m<sup>2</sup>Garden area: 321.94 m<sup>2</sup>Weighted area: 96.64 m<sup>2</sup>Price including 3% €1,211,501.35\*\*VAT at the super-reduced rate of 3% subject to conditions and approval by the authorities. A fitted kitchen is included in the listed sale price. A cellar and parking complete this offer.Price including space €1,261,501.35DELIVERY TO BE AGREED.Discover the virtual tour and more information on our website: https://www.real-immo.lu/milleweebertrange.The VELA residence is located in the Millewee project, a new residenti...