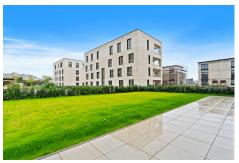

#### DESCRIPTION

Lot: B6\_00\_02This apartment, with a net living area of ??75.66 m², located on the ground floor of the VELA residence, will charm you with its spaciousness and 2.79 Energy class m ceiling height. The apartment features an entrance hall leading to a bright living room opening onto the kitchen and also providing access to the terrace and the 322 m² private garden. The sleeping area offers two bedrooms, a bathroom, and separate toilet. Living area: 75.66 m2Terrace area: 35.92 m2Loggia area: 12 m<sup>2</sup>Garden area: 321.94 m<sup>2</sup>Weighted area: 96.64 m<sup>2</sup>Price including 3% €1,211,501.35\*\*VAT at the super-reduced rate of 3% subject to conditions and approval by the authorities. A fitted kitchen is included in the listed sale price. A cellar and parking complete this offer.Price including space €1,261,501.35DELIVERY TO BE AGREED.Discover the virtual tour and more information on our website: https://www.real-immo.lu/milleweebertrange.The VELA residence is located in the Millewee project, a new residenti...