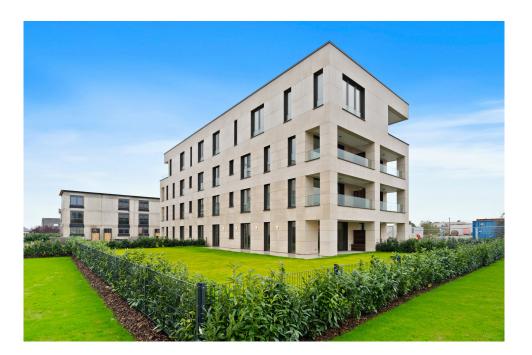

#### DESCRIPTION

Lot: B6\_00\_02This apartment, with a net living area of ??75.66 m², located on the ground floor of the VELA residence, will charm you with its spaciousness and 2.79 Energy class m ceiling height. The apartment features an entrance hall leading to a bright living room opening onto the kitchen and also providing access to the terrace and the 322 m² private garden. The sleeping area offers two bedrooms, a bathroom, and separate toilet. Living area: 75.66 m2Terrace area: 35.92 m2Loggia area: 12 m<sup>2</sup>Garden area: 321.94 m<sup>2</sup>Weighted area: 96.64 m<sup>2</sup>Price including 3% €1,211,501.35\*\*VAT at the super-reduced rate of 3% subject to conditions and approval by the authorities. A fitted kitchen is included in the listed sale price. A cellar and parking complete this offer.Price including space €1,261,501.35DELIVERY TO BE AGREED.Discover the virtual tour and more information on our website: https://www.real-immo.lu/milleweebertrange.The VELA residence is located in the Millewee project, a new residenti...