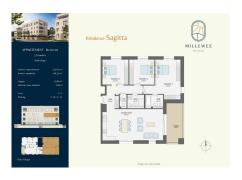

# **Apartment**

118.33m<sup>2</sup> 3 Bedroom(s) Bertrange

#### DESCRIPTION

Lot: B7\_02\_02This 111.93 m² apartment, located on the 2nd floor of the Sagitta residence, will charm you with its spaciousness and 2.79 m ceiling height. The apartment features an entrance hall leading to a bright living room opening onto the kitchen and also providing access to the loggia. The sleeping area offers three bedrooms, one with a private bathroom, a shower room, and a separate toilet. Living area: 111.93 m²Loggia area: 12.80 m²Weighted area: 118.33 m²Price including VAT at 3% and 17%: €1,562,029.60\*\*VAT at the super-reduced rate of 3% subject to conditions and approval by the administration. The price includes:- 2 indoor parking spaces- 1 private cellar- A fitted kitchen valued at EUR 34,344. (including VAT)Price including 17% VAT: €1,612,029.60The advertised price is FIXED PRICE: it will not be subject to any price indexation until the apartrice delivered. DELIVERY TO BE AGREED. Discover the virtual tour and more information on our website: https://www.real-immo.lu/millew...

#### **CHARACTERISTICS**

Number of pieces: -Nb. chamber (s): 3 Area: 118.33m<sup>2</sup> Nb. of bathrooms: 1 Equipped kitchen: Non