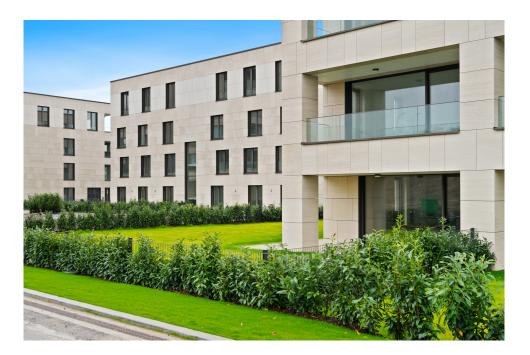

#### DESCRIPTION

Lot: B7\_02\_02This 111.93 m² apartment, located on the 2nd floor of the Sagitta residence, will charm you with its spaciousness and 2.79 m ceiling height. The apartment features an entrance hall leading to a bright living room opening onto the kitchen and also providing access to the loggia. The sleeping area offers three bedrooms, one with a private bathroom, a shower room, and a separate toilet. Living area: 111.93 m²Loggia area: 12.80 m²Weighted area: 118.33 m²Price including VAT at 3% and 17%: €1,562,029.60\*\*VAT at the super-reduced rate of 3% subject to conditions and approval by the administration. The price includes:- 2 indoor parking spaces- 1 private cellar- A fitted kitchen valued at EUR 34,344. (including VAT)Price including 17% VAT: €1,612,029.60The advertised price is FIXED PRICE: it will not be subject to any price indexation until the apartrice delivered. DELIVERY TO BE AGREED. Discover the virtual tour and more information on our website: https://www.real-immo.lu/millew...