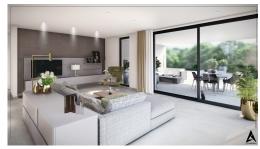

### **DESCRIPTION**

Lot: B7\_03\_01This penthouse apartment with a net living area of ??122.50 m², located on the 3rd floor of the Sagitta residence, will seduce you with its beautiful Energy class spaces and its ceiling height of 3.50 m. The apartment consists of an entrance that will lead you to a bright living room open to the kitchen and also giving access to the loggia. The night area will offer you three bedrooms, one with a private bathroom, another bathroom as well as a separate toilet and a private laundr room.Living area: 122.50 m²Loggia area: 15.70 m²Weighted area: 130.35 m²Pric including VAT 3 and 17%: €2,022,369.32\*\*VAT at the super reduced rate of 3% subject to conditions and the agreement of the administration. The price includes:-2 indoor parking spaces- 1 private cellar- the fitted kitchen with a value including VAT of EUR 38,354.80Price including VAT 17%: €2,072,369.32The price announced is a FIXED PRICE: the latter will not experience any price indexation until the delivery of the apartment.DELIVERY T...