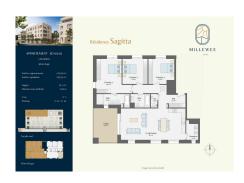

### **DESCRIPTION**

Lot: B7\_03\_01This penthouse apartment with a net living area of ??122.50 m², located on the 3rd floor of the Sagitta residence, will seduce you with its beautiful Energy class spaces and its ceiling height of 3.50 m. The apartment consists of an entrance that will lead you to a bright living room open to the kitchen and also giving access to the loggia. The night area will offer you three bedrooms, one with a private bathroom, another bathroom as well as a separate toilet and a private laundr room.Living area: 122.50 m²Loggia area: 15.70 m²Weighted area: 130.35 m²Pric including VAT 3 and 17%: €2,022,369.32\*\*VAT at the super reduced rate of 3% subject to conditions and the agreement of the administration. The price includes:-2 indoor parking spaces- 1 private cellar- the fitted kitchen with a value including VAT of EUR 38,354.80Price including VAT 17%: €2,072,369.32The price announced is a FIXED PRICE: the latter will not experience any price indexation until the delivery of the apartment.DELIVERY T...

# **CHARACTERISTICS**

Number of pieces: -Nb. chamber (s): 3 Area: 130.35m2 Nb. of bathrooms: 2 Equipped kitchen: Non