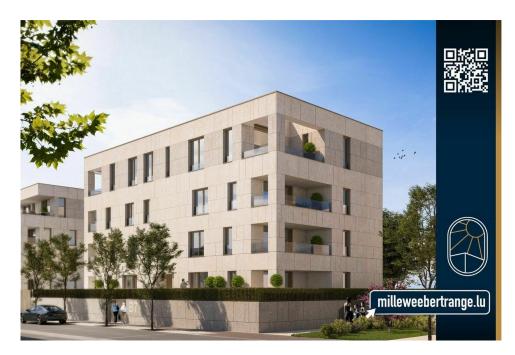

### **DESCRIPTION**

Lot: B7\_03\_01This penthouse apartment with a net living area of ??122.50 m², located on the 3rd floor of the Sagitta residence, will seduce you with its beautiful Energy class spaces and its ceiling height of 3.50 m. The apartment consists of an entrance that will lead you to a bright living room open to the kitchen and also giving access to the loggia. The night area will offer you three bedrooms, one with a private bathroom, another bathroom as well as a separate toilet and a private laundr room.Living area: 122.50 m²Loggia area: 15.70 m²Weighted area: 130.35 m²Pric including VAT 3 and 17%: €2,022,369.32\*\*VAT at the super reduced rate of 3% subject to conditions and the agreement of the administration. The price includes:-2 indoor parking spaces- 1 private cellar- the fitted kitchen with a value including VAT of EUR 38,354.80Price including VAT 17%: €2,072,369.32The price announced is a FIXED PRICE: the latter will not experience any price indexation until the delivery of the apartment.DELIVERY T...