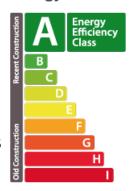

he house has 4 bedrooms divided into:On the first floor:1 large bedroom with en-suite shower room and dressing room2 bedrooms with 1 shared bathroomOn the second floor: a master suite with bathroom and 1 toilet, a dressing room of 7.37 m², a hobby room and an office complete the whole with a terrace of 13.32 m². The basement includes a garage for 1 car with 2 cellars and a guest toilet. Surfaces: Living area: 182.37 m²Terrace area 1: 15.80 m²Terrace area 2: 13.32 m²Garden area: 149.55 m²Selling price: Price including VAT 3%: €1,990,000 \*...

# **CHARACTERISTICS**

Number of pieces: -Nb. chamber (s): 4 Area: 241.47m<sup>2</sup> Nb. of bathrooms: 2 Equipped kitchen: Non

#### Real immo

- +352 691 50 20 20
- https://www.real-immo.lu/en/detail-285

#### **ENERGY PASS**

## **Energy class**



## Thermal insulation class



#### **CO2** emissions Class