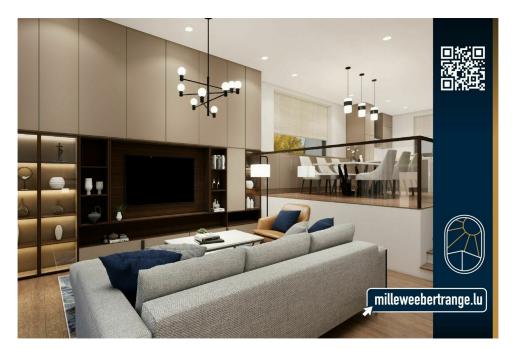

#### **DESCRIPTION**

In the new MILLEWEE development in Bertrange, find the future peace haven for your family with this NEW HOUSE 4 bedrooms, 2 SOUTH terraces and a garden. The location is ideal: a stone's throw from the European School, the shops and services of the town of Bertrange and the Belle Etoile. On the ground floor, from the entrance hall, you access the generous living room and a lounge flooded with natural light thanks to its full-height sliding windows of 3.50m !The house has 4 bedrooms divided into:On the first floor:1 large bedroom with en-suite shower room and dressing room2 bedrooms with 1 shared bathroomOn the second floor: a master suite with bathroom and 1 toilet, a dressing room of 7.37 m², a hobby room and an office complete the whole with a terrace of 13.32 m². The basement includes a garage for 1 car with 2 cellars and a guest toilet. Surfaces: Living area: 182.37 m²Terrace area 1: 15.80 m²Terrace area 2: 13.32 m²Garden area: 149.55 m²Selling price: Price including VAT 3%: €1,990,000 \*...