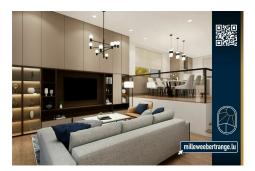

## DESCRIPTION

NEW HOUSE with 4 bedrooms, 2 south-facing terraces, and a garden. In the new MILLEWEE development in Bertrange, find your family's future haven of peace in an ideal location: just steps from the European School of Mamer, the shops and services of Bertrange, and the Belle Etoile. On the ground floor, from the entrance hall, you access the spacious living room with its open kitchen and a lounge flooded with natural light thanks to its 3.50m-high French windows! The house has 4 bedrooms: On the first floor: 1 large bedroom with a bathroom with WC and an en-suite dressing room1 large bedrooms, one with a south-facing terrace1 bathroom with WCThe basement includes a garage with a cellar, a technical room, and a guest WC.Surface area:Weighted surface area: 215.23 m<sup>2</sup>Living area: 180.78 m<sup>2</sup>Terrace area 1: 14.20 m<sup>2</sup>Terrace area 2: 12.40 m<sup>2</sup>Garden area: 37.80 m<sup>2</sup>Sales price:Price including VAT (3%): €1,900,000\*\*VAT at the super-r...