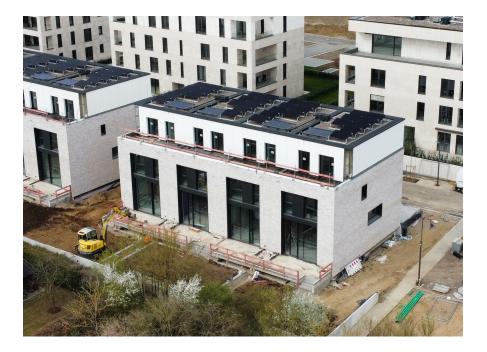

## DESCRIPTION

NEW HOUSE with 4 bedrooms, 2 south-facing terraces, and a garden. In the new MILLEWEE development in Bertrange, find your family's future haven of peace in an ideal location: just steps from the European School of Mamer, the shops and services of Bertrange, and the Belle Etoile. On the ground floor, from the entrance hall, you access the spacious living room with its open kitchen and a lounge flooded with natural light thanks to its 3.50m-high French windows! The house has 4 bedrooms: On the first floor: 1 large bedroom with a bathroom with WC and an en-suite dressing room1 large bedrooms, one with a south-facing terrace1 bathroom with WCThe basement includes a garage with a cellar, a technical room, and a guest WC.Surface area:Weighted surface area: 215.23 m<sup>2</sup>Living area: 180.78 m<sup>2</sup>Terrace area 1: 14.20 m<sup>2</sup>Terrace area 2: 12.40 m<sup>2</sup>Garden area: 37.80 m<sup>2</sup>Sales price:Price including VAT (3%): €1,900,000\*\*VAT at the super-r...