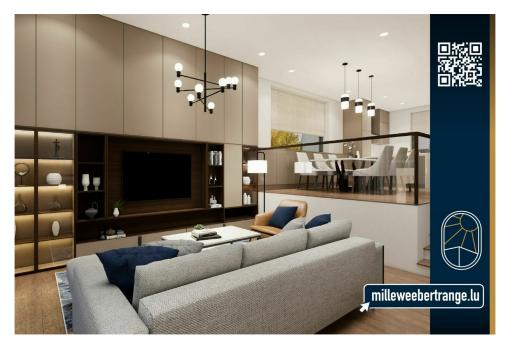

#### **DESCRIPTION**

The single family house C4.1 is located in the PAP - Millewée - a new neighbourhood, being part of a group of 4 houses. The location is ideal; close to the European School, the future tram and the Belle Etoile. With its pure volumetry, the choice of noble materials and the large size of the window openings, the project proposes a contemporary architecture that goes beyond the standards. On the street, the metal staircase marks the entrance and brings to the facade all its dynamics. Inside, the ground floor spaces are structured by different floor levels and benefit from generous openings to the outside for better living comfort. The house has 4 bedrooms divided into:1 large bedroom with en suite shower room and dressing room 2 bedrooms with a shared bathroomThe upper floor of the house is dedicated to the parental part including a bedroom and a bathroom and a separate toilet en suite. A separate dressing room of 7,37 sqm, a hobby room and an office complete the whole with a terrace of 13,32...