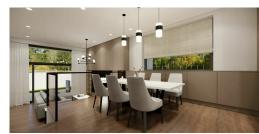

#### **DESCRIPTION**

The single family house C4.1 is located in the PAP - Millewée - a new neighbourhood, being part of a group of 4 houses. The location is ideal; close to the European School, the future tram and the Belle Etoile. With its pure volumetry, the choice of noble materials and the large size of the window openings, the project proposes a contemporary architecture that goes beyond the standards. On the street, the metal staircase marks the entrance and brings to the facade all its dynamics. Inside, the ground floor spaces are structured by different floor levels and benefit from generous openings to the outside for better living comfort. The house has 4 bedrooms divided into:1 large bedroom with en suite shower room and dressing room 2 bedrooms with a shared bathroomThe upper floor of the house is dedicated to the parental part including a bedroom and a bathroom and a separate toilet en suite. A separate dressing room of 7,37 sqm, a hobby room and an office complete the whole with a terrace of 13,32...