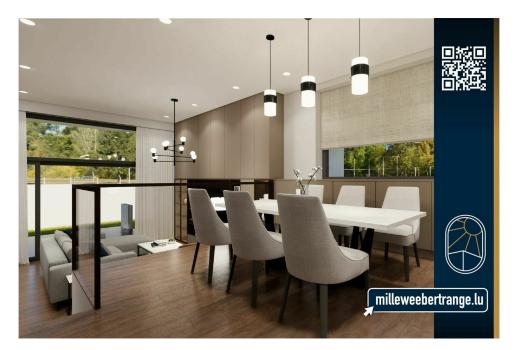

#### **DESCRIPTION**

The single family house C4.1 is located in the PAP - Millewée - a new neighbourhood, being part of a group of 4 houses. The location is ideal; a stone's throw from the European School, the future tramway and the Belle Etoile. With its pure volumetry, the choice of noble materials and the large size of the window openings, the project proposes a contemporary architecture that goes beyond the standards. On the street, the metal staircase marks the entrance and brings to the facade all its dynamics. Inside, the ground floor spaces are structured by different floor levels and benefit from generous openings to the outside for better living comfort. The house has 4 bedrooms divided into:1 large bedroom with en suite shower room and dressing room 2 bedrooms with a shared bathroom The upper floor of the house is dedicated to the parental part including a bedroom and a bathroom and a separate toilet en suite. A separate dressing room of 7,23 sqm, a hobby room and an office complete the whole with a t...