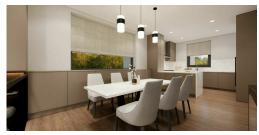

#### **DESCRIPTION**

The single family house C4.1 is located in the PAP - Millewée - a new neighbourhood, being part of a group of 4 houses. The location is ideal; a stone's throw from the European School, the future tramway and the Belle Etoile. With its pure volumetry, the choice of noble materials and the large size of the window openings, the project proposes a contemporary architecture that goes beyond the standards. On the street, the metal staircase marks the entrance and brings to the facade all its dynamics. Inside, the ground floor spaces are structured by different floor levels and benefit from generous openings to the outside for better living comfort. The house has 4 bedrooms divided into:1 large bedroom with en suite shower room and dressing room 2 bedrooms with a shared bathroom The upper floor of the house is dedicated to the parental part including a bedroom and a bathroom and a separate toilet en suite. A separate dressing room of 7,23 sqm, a hobby room and an office complete the whole with a t...