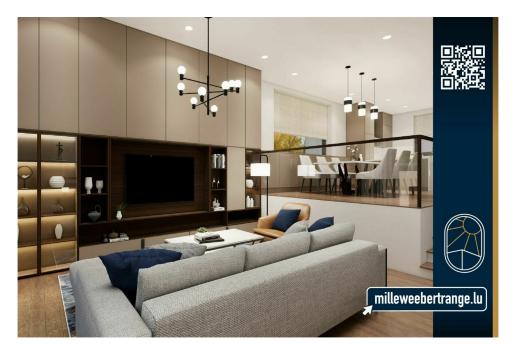

#### **DESCRIPTION**

The single family house C4.1 is located in the PAP - Millewée - New neighbourhood, being part of a group of 4 houses. The location is ideal; close to the European School, the future tram and the Belle Etoile. With its pure volumetry, the choice of noble materials and the large size of the window openings, the project proposes a contemporary architecture that goes beyond the standards. On the street, the metal staircase marks the entrance and brings to the facade all its dynamics. Inside, the ground floor spaces are structured by different floor levels and benefit from generous openings to the outside for better living comfort. The house has 4 bedrooms divided into:1 large bedroom with en suite shower room and dressing room 2 bedrooms with a shared bathroom The upper floor of the house is dedicated to the parental part including a bedroom and a bathroom and a separate toilet en suite. A separate dressing room of 7,23 sqm, a hobby room and an office complete the whole with a terrace of 12,40 s...