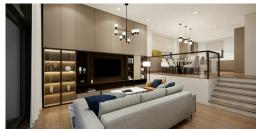

#### **DESCRIPTION**

The single family house C4.1 is located in the PAP - Millewée - New neighbourhood, being part of a group of 4 houses. The location is ideal; a stone's throw from the European School, the future tramway and the Belle Etoile. With its pure volumetry, the choice of noble materials and the large size of the window openings, the project proposes a contemporary architecture that goes beyond the standards. On the street, the metal staircase marks the entrance and brings to the facade all its dynamics. Inside, the ground floor spaces are structured by different floor levels and benefit from generous openings to the outside for better living comfort. The house has 4 bedrooms divided into:1 large bedroom with en suite shower room and dressing room 2 bedrooms with a shared bathroom The upper floor of the house is dedicated to the parental part including a bedroom and a bathroom and a separate toilet en suite. A separate dressing room of 7,37 sqm, a hobby room and an office complete the whole with a ter...