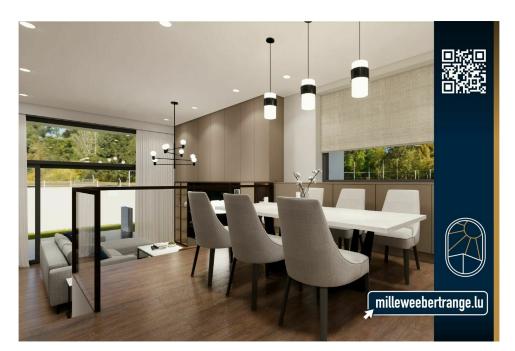

#### **DESCRIPTION**

The single family house C4.1 is located in the PAP - Millewée - New neighbourhood, being part of a group of 4 houses. The location is ideal; a stone's throw from the European School, the future tramway and the Belle Etoile. With its pure volumetry, the choice of noble materials and the large size of the window openings, the project proposes a contemporary architecture that goes beyond the standards. On the street, the metal staircase marks the entrance and brings to the facade all its dynamics. Inside, the ground floor spaces are structured by different floor levels and benefit from generous openings to the outside for better living comfort. The house has 4 bedrooms divided into:1 large bedroom with en suite shower room and dressing room 2 bedrooms with a shared bathroom The upper floor of the house is dedicated to the parental part including a bedroom and a bathroom and a separate toilet en suite. A separate dressing room of 7,37 sqm, a hobby room and an office complete the whole with a ter...