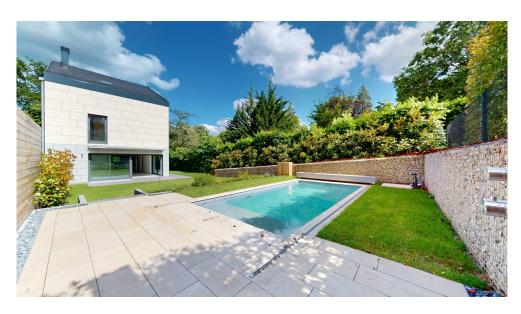

## DESCRIPTION

BRIDEL: 5-BEDROOM 4-FACADE DETACHED HOUSE5-bedroom contemporary luxury villa in BRIDELNew 4-front luxury villa on a 5.7-acre plot overlooking the Bambësch forest in BRIDEL.Designed by A3 Architecture, the villa's sleek and majestic design sets a new architectural benchmark in the Grand Duchy of Luxembourg.With a spacious total roof area of 386 m<sup>2</sup> and 5 bedrooms and 4 bathrooms, the house features large-tile floors and solid wood parquet, complemented by top-of-the-range fixtures and fittings that highlight the expertise of the craftsmen selected by the owner.As soon as you enter the villa from the side façade, an immense 65m<sup>2</sup> space opens up before you. The perspective from the living room is ideal: it opens onto the lawned garden, the terrace and the heated swimming pool, perfectly exposed to the South and set at the foot of the Bambësch woods. The dining room will welcome your guests for the perfect reception. From the open-plan kitchen, and its en suite pantry, fully equipped with th...