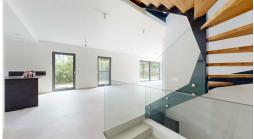

## DESCRIPTION

BRIDEL: 5-BEDROOM 4-FACADE DETACHED HOUSE5-bedroom contemporary luxury villa in BRIDELNew 4-front luxury villa on a 5.7-acre plot overlooking the Bambësch forest in BRIDEL.Designed by A3 Architecture, the villa's sleek and majestic design sets a new architectural benchmark in the Grand Duchy of Luxembourg.With a spacious total roof area of 386 m<sup>2</sup> and 5 bedrooms and 4 bathrooms, the house features large-tile floors and solid wood parquet, complemented by top-of-the-range fixtures and fittings that highlight the expertise of the craftsmen selected by the owner.As soon as you enter the villa from the side façade, an immense 65m<sup>2</sup> space opens up before you. The perspective from the living room is ideal: it opens onto the lawned garden, the terrace and the heated swimming pool, perfectly exposed to the South and set at the foot of the Bambësch woods. The dining room will welcome your guests for the perfect reception. From the open-plan kitchen, and its en suite pantry, fully equipped with th...