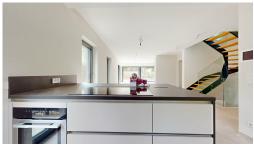

## DESCRIPTION

BRIDEL: 5-BEDROOM 4-FACADE DETACHED HOUSE5-bedroom contemporary luxury villa in BRIDELNew 4-front luxury villa on a 5.7-acre plot overlooking the Bambësch forest in BRIDEL.Designed by A3 Architecture, the villa's sleek and majestic design sets a new architectural benchmark in the Grand Duchy of Luxembourg.With a spacious total roof area of 386 m<sup>2</sup> and 5 bedrooms and 4 bathrooms, the house features large-tile floors and solid wood parquet, complemented by top-of-the-range fixtures and fittings that highlight the expertise of the craftsmen selected by the owner.As soon as you enter the villa from the side façade, an immense 65m<sup>2</sup> space opens up before you. The perspective from the living room is ideal: it opens onto the lawned garden, the terrace and the heated swimming pool, perfectly exposed to the South and set at the foot of the Bambësch woods. The dining room will welcome your guests for the perfect reception. From the open-plan kitchen, and its en suite pantry, fully equipped with th...