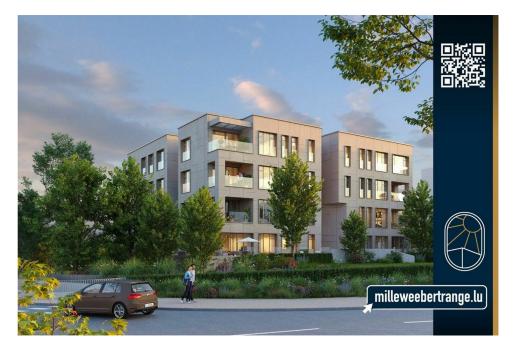

## DESCRIPTION

This new project, which combines luxury, art of living and prestige, is distinguished by its quality and its unique configuration in the Grand Duchy of Luxembourg. Nestled in a peaceful setting and ideally located in the new residential area "MILLEWEE" of the Commune of BERTRANGE, the residence is close to all amenities. The residence was designed on the former KBL building and has 5 levels including 3 basements, 19 apartments, each more remarkable than the other both in terms of living space and amenities. They are all composed of 3 bedrooms, 2 bathrooms at least, terrace, loggia, garden, indoor parking, cellar and ventilated wine cellar. An exceptional wellness area with a swimming pool, sauna, hammam and fitness room complete the luxury of this extraordinary residence. Surfaces (subject to change):Living area : 125,66 sqmTerrace area: 153.54 sqmCellar area : 17,40 sqmWeighted surface: 164,05 sqmSelling pricePrice including VAT (17%) : 2.836.680,71 € Price including VAT (3%) : 2.786.680...