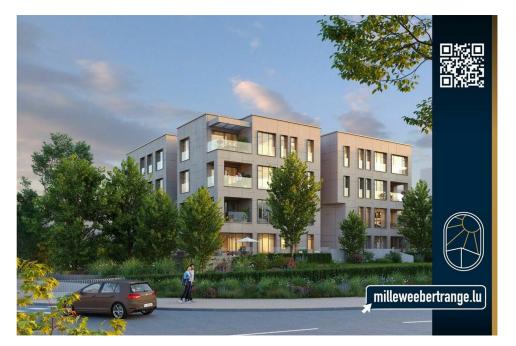

## DESCRIPTION

This new project, which combines luxury, art of living and prestige, is distinguished by its quality and its unique configuration in the Grand Duchy of Luxembourg. Nestled in a peaceful setting and ideally located in the new residential area "MILLEWEE" of the Commune of BERTRANGE, the residence is close to all amenities. The residence was designed on the former KBL building and has 5 levels including 3 basements, 19 apartments, each more remarkable than the other both in terms of living space and amenities. They are all composed of 3 bedrooms, 2 bathrooms at least, terrace, loggia, garden, indoor parking, cellar and ventilated wine cellar. An exceptional wellness area with a swimming pool, sauna, hammam and fitness room complete the luxury of this extraordinary residence. Surfaces (subject to change):Living area: 196.78 sqmTerrace area : 21,23 sqmCellar area : 24,70 sqmWeighted surface area: 207.40 sqmSelling price :Price including VAT (17%) : 3.600.206,80 € Price including VAT (3%) : 3....