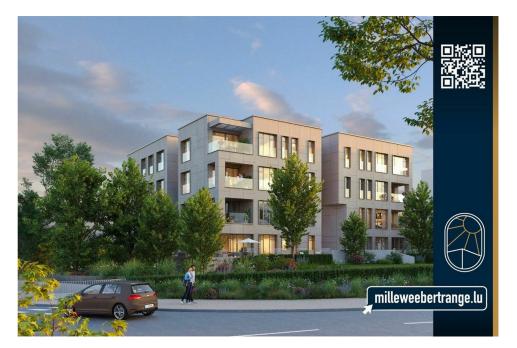

## DESCRIPTION

This new project, which combines luxury, art of living and prestige, is distinguished by its quality and its unique configuration in the Grand Duchy of Luxembourg. Nestled in a peaceful setting and ideally located in the new residential area "MILLEWEE" of the Commune of BERTRANGE, the residence is close to all amenities. The residence was designed on the former KBL building and has 5 levels including 3 basements, 19 apartments, each more remarkable than the other both in terms of living space and amenities. They are all composed of 3 bedrooms, 2 bathrooms at least, terrace, loggia, garden, indoor parking, cellar and ventilated wine cellar. An exceptional wellness area with a swimming pool, sauna, hammam and fitness room complete the luxury of this extraordinary residence. Surfaces (subject to change):Living area : 150,94 sqmTerrace area: 168.07 sqmCellar area : 13,88 sqmWeighted surface area: 192.96 sqmSelling pricePrice including VAT (17%) : 3.354.823,41 € Price including VAT (3%) : 3.30...