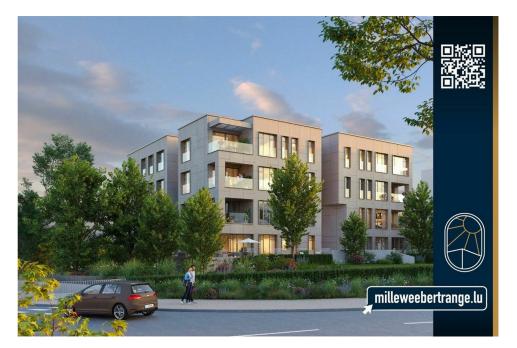

## DESCRIPTION

This new project, which combines luxury, art of living and prestige, is distinguished by its quality and its unique configuration in the Grand Duchy of Luxembourg. Nestled in a peaceful setting and ideally located in the new residential area "MILLEWEE" of the Commune of BERTRANGE, the residence is close to all amenities. The residence was designed on the former KBL building and has 5 levels including 3 basements, 19 apartments, each more remarkable than the other both in terms of living space and amenities. They are all composed of 3 bedrooms, 2 bathrooms at least, terrace, loggia, garden, indoor parking, cellar and ventilated wine cellar. An exceptional wellness area with a swimming pool, sauna, hammam and fitness room complete the luxury of this extraordinary residence. Surfaces (subject to change):Living area : 116,95 sqmTerrace area: 11.42 sqmCellar area: 14.19 sqmWeighted surface area: 122.66 sqmSelling pricePrice including VAT (17%) : 2.187.505,80 € \*Price including VAT (3%) : 2.137...