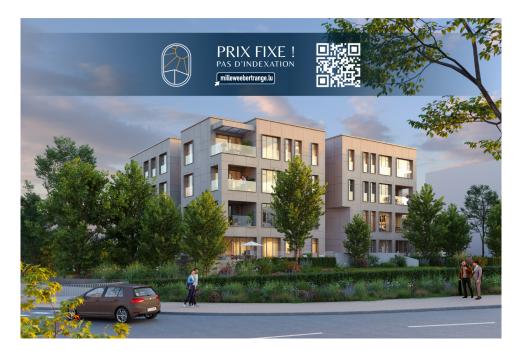

### **DESCRIPTION**

This new project, which combines luxury, art of living and prestige, is distinguished by its quality and its unique configuration in the Grand Duchy of Luxembourg. Nestled in a peaceful setting and ideally located in the new residential area "MILLEWEE" of the Commune of BERTRANGE, the residence is close to all amenities. The residence was designed on the former KBL building and has 5 levels including 3 basements, 19 apartments, each more remarkable than the other both in terms of living space and amenities. They are all composed of 3 bedrooms, 2 bathrooms at least, terrace, loggia, garden, indoor parking, cellar and ventilated wine cellar.An exceptional wellness area with a swimming pool, sauna, hammam and fitness room complete the luxury of this extraordinary residence.Surfaces (subject to change):Living area : 113,60 sqmTerrace area: 10.93 sqmCellar area: 9.13 sqmWeighted surface area: 119.07 sqmSelling pricePrice including VAT (17%) : 2.187.505,80 € Price including VAT (3%) : 2.137.5...