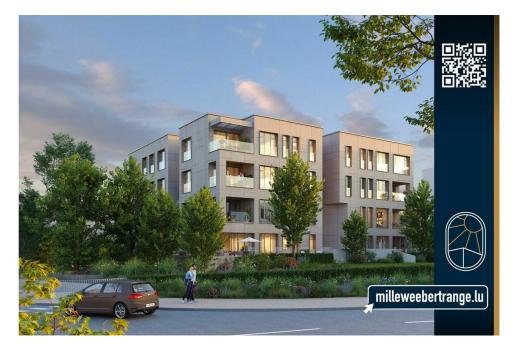

## DESCRIPTION

This new project, which combines luxury, art of living and prestige, is distinguished by its quality and its unique configuration in the Grand Duchy of Luxembourg. Nestled in a peaceful setting and ideally located in the new residential area "MILLEWEE" of the Commune of BERTRANGE, the residence is close to all amenities. The residence was designed on the former KBL building and has 5 levels including 3 basements, 19 apartments, each more remarkable than the other both in terms of living space and amenities. They are all composed of 3 bedrooms, 2 bathrooms at least, terrace, loggia, garden, indoor parking, cellar and ventilated wine cellar. An exceptional wellness area with a swimming pool, sauna, hammam and fitness room complete the luxury of this extraordinary residence. Surfaces (subject to change):Living area : 197,94 sqmTerrace area : 21,23 sqmCellar area : 25,12 sqmWeighted surface area: 208.56 sqmSelling pricePrice including VAT (17%) : 3.825.627,50 € Price including VAT (3%) : 3.77...