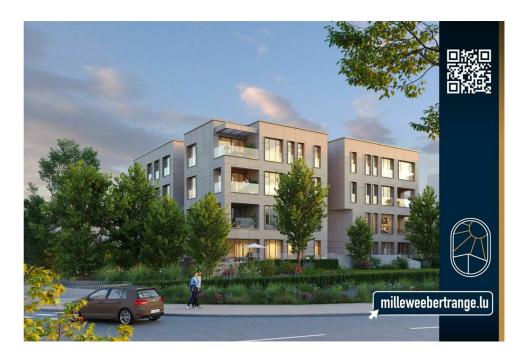

### **DESCRIPTION**

This new project, which combines luxury, art of living and prestige, is distinguished by its quality and its unique configuration in the Grand Duchy of Luxembourg. Nestled in a peaceful setting and ideally located in the new residential area "MILLEWEE" of the Commune of BERTRANGE, the residence is close to all amenities. The residence was designed on the former KBL building and has 5 levels including 3 basements, 19 apartments, each more remarkable than the other both in terms of living space and amenities. They are all composed of 3 bedrooms, 2 bathrooms at least, terrace, loggia, garden, indoor parking, cellar and ventilated wine cellar. An exceptional wellness area with a swimming pool, sauna, hammam and fitness room complete the luxury of this extraordinary residence. Surfaces (subject to change): Living area: 114,48 sqmTerrace area: 8,59 sqmCellar area: 12,57 sqmWeighted surface: 118,78 sqmSelling pricePrice including VAT (17%): 2.264.876,50 € Price including VAT (3%): 2.214.876,...