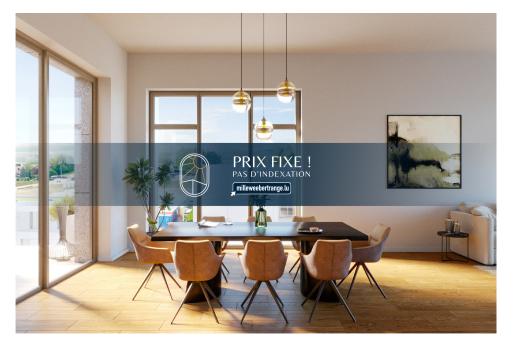

## DESCRIPTION

Discover the virtual visit and more information on our website: https://milleweebertrange.luThe prestigious Gemini One residence is located in the magnificent residential domain "Millewee", in the heart of the very popular commune of Bertrange. This residence will seduce you by its volumes, its exceptional ceiling height of 3.75 meters as well as by its very high quality finishing. It has a large wellness area with a swimming pool, sauna, hammam and fitness room which future residents will be able to enjoy. The buyers will be able to take advantage of the services of the interior designer Laurent Biever in order to design their homes according to their needs and desires. Apartment lot 2-02 is a 3-bedroom apartment of 113 sqm located on the second floor of the residence. It comprises a beautiful living space of 51 sqm with an open kitchen and access to a terrace of 11 sqm. The night part is composed of 3 bedrooms of 15 sqm, 13 sqm and 10 sqm as well as a bathroom and a shower room. The ap...