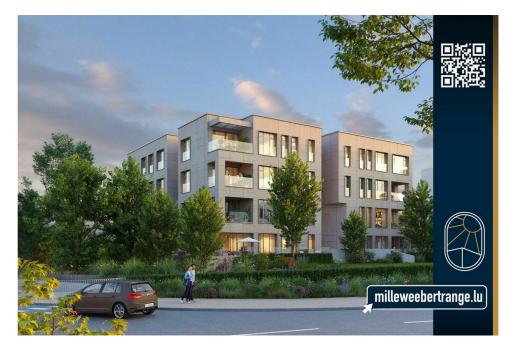

## DESCRIPTION

This new project, which combines luxury, art of living and prestige, is distinguished by its quality and its unique configuration in the Grand Duchy of Luxembourg. Nestled in a peaceful setting and ideally located in the new residential area "MILLEWEE" of the Commune of BERTRANGE, the residence is close to all amenities. The residence was designed on the former KBL building and has 5 levels including 3 basements, 19 apartments, each more remarkable than the other both in terms of living space and amenities. They are all composed of 3 bedrooms, 2 bathrooms at least, terrace, loggia, garden, indoor parking, cellar and ventilated wine cellar. An exceptional wellness area with a swimming pool, sauna, hammam and fitness room complete the luxury of this extraordinary residence. Surfaces (subject to change):Living area : 198,86 sqmTerrace area: 19.86 sqmCellar area: 24.97 sqmWeighted surface area: 208.79 sqmSelling pricePrice including VAT (17%) : 4.200.984,45 € Price including VAT (3%) : 4.150...