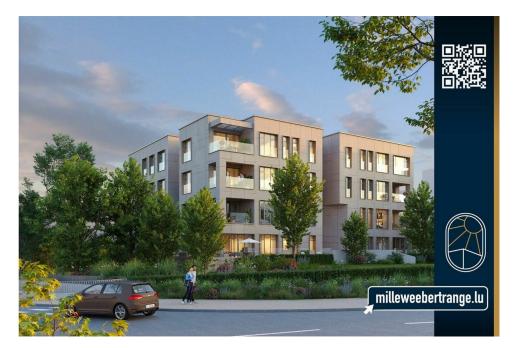

## DESCRIPTION

This new project, which combines luxury, art of living and prestige, is distinguished by its quality and its unique configuration in the Grand Duchy of Luxembourg. Nestled in a peaceful setting and ideally located in the new residential area "MILLEWEE" of the Commune of BERTRANGE, the residence is close to all amenities. The residence was designed on the former KBL building and has 5 levels including 3 basements, 19 apartments, each more remarkable than the other both in terms of living space and amenities. They are all composed of 3 bedrooms, 2 bathrooms at least, terrace, loggia, garden, indoor parking, cellar and ventilated wine cellar. An exceptional wellness area with a swimming pool, sauna, hammam and fitness room complete the luxury of this extraordinary residence. Surfaces (subject to change):Living area: 193.87 sqmTerrace area: 21.75 sqmCellar area: 21.55 sqmWeighted surface area: 208.79 sqmSelling pricePrice including VAT (17%) : 4.031.346,20 € Price including VAT (3%) : 3.981.3...