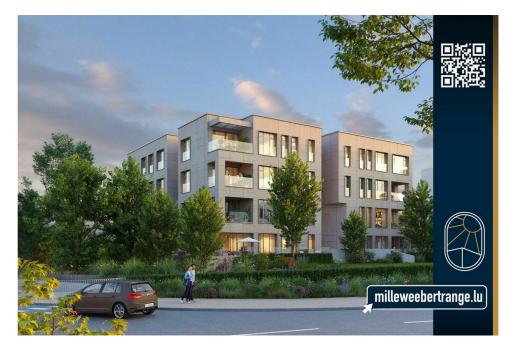

## DESCRIPTION

This new project, which combines luxury, art of living and prestige, is distinguished by its quality and its unique configuration in the Grand Duchy of Luxembourg. Nestled in a peaceful setting and ideally located in the new residential area "MILLEWEE" of the Commune of BERTRANGE, the residence is close to all amenities. The residence was designed on the former KBL building and has 5 levels including 3 basements, 19 apartments, each more remarkable than the other both in terms of living space and amenities. They are all composed of 3 bedrooms, 2 bathrooms at least, terrace, loggia, garden, indoor parking, cellar and ventilated wine cellar. An exceptional wellness area with a swimming pool, sauna, hammam and fitness room complete the luxury of this extraordinary residence. Surfaces (subject to change):Living area : 117,16 sqmTerrace area : 11,31 sqmCellar area: 24,85 sqmWeighted surface area: 122.82 sqmSelling pricePrice incl. VAT (17%) : 2.522.879 € Price incl. VAT (3%) : 2.472.879 € \*\*V...