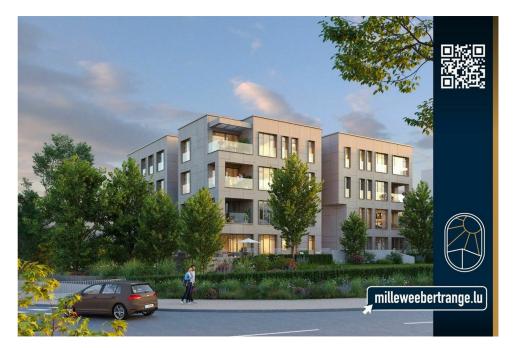

## DESCRIPTION

This new project, which combines luxury, art of living and prestige, is distinguished by its quality and its unique configuration in the Grand Duchy of Luxembourg. Nestled in a peaceful setting and ideally located in the new residential area "MILLEWEE" of the Commune of BERTRANGE, the residence is close to all amenities. The residence was designed on the former KBL building and has 5 levels including 3 basements, 19 apartments, each more remarkable than the other both in terms of living space and amenities. They are all composed of 3 bedrooms, 2 bathrooms at least, terrace, loggia, garden, indoor parking, cellar and ventilated wine cellar. An exceptional wellness area with a swimming pool, sauna, hammam and fitness room complete the luxury of this extraordinary residence. Surfaces (subject to change):Living area : 194,93 sqmTerrace area: 22.10 sqmCellar area : 19,58 sqmWeighted surface area: 205.98 sqmSelling pricePrice including VAT (17%) : 3.568.162,40 € Price including VAT (3%) : 3.51...