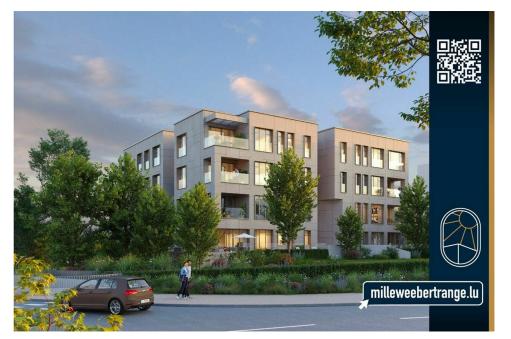

## DESCRIPTION

This new project, which combines luxury, art of living and prestige, is distinguished by its quality and its unique configuration in the Grand Duchy of Luxembourg. Nestled in a peaceful setting and ideally located in the new residential area "MILLEWEE" of the Commune of BERTRANGE, the residence is close to all amenities. The residence was designed on the former KBL building and has 5 levels including 3 basements, 19 apartments, each more remarkable than the other both in terms of living space and amenities. They are all composed of 3 bedrooms, 2 bathrooms at least, terrace, loggia, garden, indoor parking, cellar and ventilated wine cellar. An exceptional wellness area with a swimming pool, sauna, hammam and fitness room complete the luxury of this extraordinary residence. Surfaces (subject to change):Living area : 166,95 sqmTerrace area: 95.82 sqmCellar area: 25.20 sqmWeighted surface area: 198.89 sqmSelling pricePrice including VAT (17%) : 3.469.029,30 € Price including VAT (3%) : 3.419....