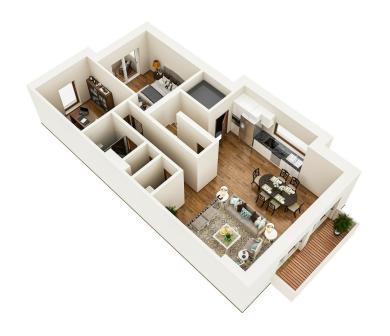

## DESCRIPTION

REAL IMMO is pleased to offer you this apartment-duplex in future construction (VEFA) located in the pretty country village of Sandweiler. This apartment-duplex occupies the last 2 floors of a two-family house at 36B rue Michel Rodange in Sandweiler. Here is its composition: Floor 1:- 1 large living room-kitchen of 42m<sup>2</sup> with access to 1 balcony- 1 office or bedroom- 1 bedroom with access to a balcony- 1 bathroom- 1 separate toiletFloor 2 :- 2 bedrooms- 1 bathroom- 1 separate toiletPositive points of the apartment:- 2 parking spaces (1 indoor and 1 outdoor) included in the price- Elevator serving the 2 levels of the apartment and the basement- 2 balconies- Optimal orientation SOUTH-WEST- 1 large cellar-Energy class AAA- Triple glazing- Individual double flow ventilation- Floor heating-Sanitary facilities of major brands (Villeroy-Boch, Hansgrohe, Kaldewei, etc)Price: EUR 1.460.000,- including 16% VAT.In case of acquisition for the purpose of main residence by the purchasers, the super re...

### CHARACTERISTICS

Number of pieces : -Nb. chamber (s) : 4 Area : 152m<sup>2</sup> Nb. of bathrooms : 2 Equipped kitchen : Non

Real immo

- In the second second
- +352 691 50 20 20
- 🖂 info@real-immo.lu
- https://www.real-immo.lu/en/detail-346