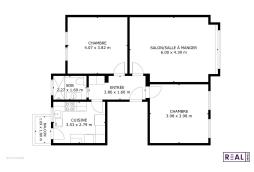

#### **DESCRIPTION**

Close to all the city's amenities and located in the beautiful Limpertsberg district, this pleasant, bright apartment is on the 1st floor of a small 3-unit residence with no elevator. South-facing and occupying the entire first floor, it offers large and luminous living areas and excellent amenities: solid wood parquet flooring, high ceilings (+/- 2.80m), very recent fitted kitchen, cogeneration (=no boiler) heating and hot water boiler, windows with integrated shutters and mosquito screens, fiber-optic internet, etc. Here's how it looks:1st floor:- 26.34m² living room- 9.85m² fitted kitchen- 1 shower room with WC- 15.84m² bedroom- 15.55m² bedroom- 1 entrance hall leading to all rooms- 1 balcony of +/-2m² facing SOUTH3rd floor:- 1 bedroom or study of 9.24m² on 3rd floor- 1 atticBasement:- 2 cellars (5m² and 6 m²)- 1 shared laundry roomFirst floor: - 24m² gardenAmenities:Buses 8 and 30 50m away"Faïencerie" tram stop 800m awayTony Neuman park 50m awayAvailability at the act