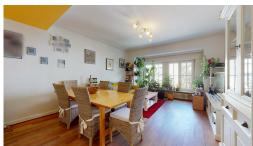

#### **DESCRIPTION**

Close to all the city's amenities and located in the beautiful Limpertsberg district, this pleasant, bright apartment is on the 1st floor of a small 3-unit residence with no elevator. South-facing and occupying the entire first floor, it offers large and luminous living areas and excellent amenities: solid wood parquet flooring, high ceilings (+/- 2.80m), very recent fitted kitchen, cogeneration (=no boiler) heating and hot water boiler, windows with integrated shutters and mosquito screens, fiber-optic internet, etc. Here's how it looks:1st floor:- 26.34m² living room- 9.85m² fitted kitchen- 1 shower room with WC- 15.84m² bedroom- 15.55m² bedroom- 1 entrance hall leading to all rooms- 1 balcony of +/-2m² facing SOUTH3rd floor:- 1 bedroom or study of 9.24m² on 3rd floor- 1 atticBasement:- 2 cellars (5m² and 6 m²)- 1 shared laundry roomFirst floor: - 24m² gardenAmenities:Buses 8 and 30 50m away"Faïencerie" tram stop 800m awayTony Neuman park 50m awayAvailability at the act