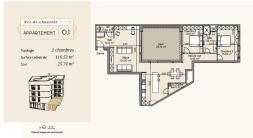

**Apartment** 116.05m<sup>2</sup> 2 Bedroom(s) Luxembourg-Hollerich

### **DESCRIPTION**

UNICITY LUXEMBOURG: a UNIQUE CONCEPT under the sign of HARMONYLot A01: 2-bedroom apartment (ground floor elevation)Living room 64.60m2Lobby 12.18m<sup>2</sup>Bedroom 2: 5.72m<sup>2</sup>Bedroom 1: 15.78m<sup>2</sup>Bathroom 7.16m<sup>2</sup>Storeroom 2.47m<sup>2</sup>Separate WCTerrace/patio 25.74m<sup>2</sup>Total surface area 116.05m<sup>2</sup>Selling price: Price incl. VAT (17%): EUR 1,450,749Price incl. VAT (3%): EUR 1,400,749\*\*VAT at the super-reduced rate of 3% subject to condition administrative approval. The advertised price is a FIXED PRICE: it will not be subject to any price indexation during the entire construction period until delivery of the project. Possibility of purchasing 2 parking spaces from EUR 75,183 incl. 17% VAT per space. Delivery: Q3 2025 Documentation and information: REAL IMMO +352 691 50 20 20info@real-immo.luAbout UNICITY LUXEMBOURG:REAL IMMO is proud to offer you a unique concept: UNICITYA hybrid place made up of housing, shops and offices, it is located in a district in

#### **CHARACTERISTICS**

Number of pieces: 5 Nb. chamber (s): 2 Area: 116.05m2 Nb. of bathrooms: 1 Equipped kitchen: Non