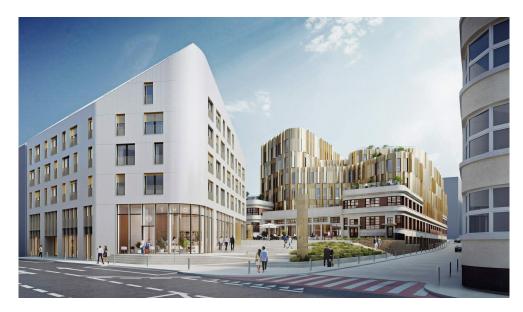

#### **DESCRIPTION**

UNICITY LUXEMBOURG: a UNIQUE CONCEPT under the sign of HARMONYLot: STUDIO 0.3 (gronud floor elevation) :25.05m² living roomLobby 4.62m²Shower room 4.85m²Surface area : 36.00m²Selling price :Price incl. VAT (17%) : EUR 538.040Price incl. VAT (3%) : EUR 503.534 \*\*VAT at the super-reduced rate of 3% subject to conditions and approval by the authorities. The advertised price is a FIXED PRICE: it will not be subject to any price indexation during the entire construction period until delivery of the project. Delivery: Q4 2025Documentation and information : REAL IMMO +352 691 50 20 20info@real-immo.luAbout UNICITY LUXEMBOURG: REAL IMMO is proud to offer you a unique concept: UNICITYA hybrid place made up of housing, shops and offices, it is located in a district in full renewal: Hollerich. Combining architectural and societal innovations for the greatest comfort of its occupants UNICITY stands as an emblematic building, a precursor of an area in the making. With shops on the ground floor and a gr...