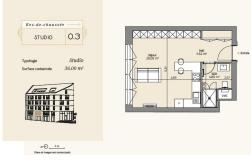

## Studio 36m<sup>2</sup>

36m<sup>2</sup> Luxembourg-Hollerich

#### **DESCRIPTION**

UNICITY LUXEMBOURG: a UNIQUE CONCEPT under the sign of HARMONYLot: STUDIO 0.3 (gronud floor elevation) :25.05m² living roomLobby 4.62m²Shower room 4.85m²Surface area : 36.00m²Selling price :Price incl. VAT (17%) : EUR 538.040Price incl. VAT (3%) : EUR 503.534 \*\*VAT at the super-reduced rate of 3% subject to conditions and approval by the authorities. The advertised price is a FIXED PRICE: it will not be subject to any price indexation during the entire construction period until delivery of the project. Delivery: Q4 2025Documentation and information : REAL IMMO +352 691 50 20 20info@real-immo.luAbout UNICITY LUXEMBOURG: REAL IMMO is proud to offer you a unique concept: UNICITYA hybrid place made up of housing, shops and offices, it is located in a district in full renewal: Hollerich. Combining architectural and societal innovations for the greatest comfort of its occupants UNICITY stands as an emblematic building, a precursor of an area in the making. With shops on the ground floor and a gr...