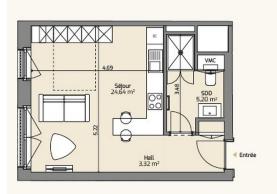

## DESCRIPTION

UNICITY LUXEMBOURG: a UNIQUE CONCEPT under the sign of HARMONYLot 1.2: STUDIO (1st floor)Living room 24.64m<sup>2</sup>Hall 3.32m<sup>2</sup>Shower room with WC 5.20m<sup>2</sup>CellarCadastral area: 34.86m<sup>2</sup>Selling price :Price including VAT (17%): EUR 547,395Price including VAT (3%): EUR 512,597\*VAT at the super reduced rate of 3% subject to conditions and the agreement of the administration. The announced price is a FIXED PRICE: the latter will not experience any price indexation during the entire construction until delivery of the project. Possibility of purchasing 1 parking space from EUR 72,720.11 incl. VAT 17%.Delivery: Q4 information:REAL IMMO+352 2025Documentation and 691 50 20info@real-immo.luREAL IMMO is proud to offer you a unique concept: UNICITYA hybrid place made up of housing, shops and offices, it is located in a district in full renewal: Hollerich.Combining architectural and societal innovations for the greatest comfort of its occupants, UNICITY stands as an emblematic building, a precursor of an are...