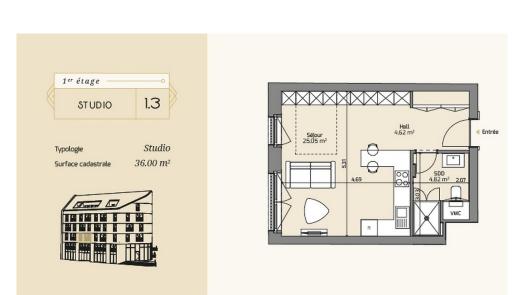

## **DESCRIPTION**

N ⊕ 1 m

UNICITY LUXEMBOURG: a UNIQUE CONCEPT under the banner of HARMONYLot 1.3: STUDIO 36m² (1st floor)Living room 25,05m²Hallway 4,62m²Shower room with WC 4,82m²CellarCadastral surface area: 36.00m²Selling price: Price incl. VAT (17%): EUR 449.000,-Price incl. VAT (3%): EUR 425.956,-\*VAT at the super-reduced rate of 3% subject to conditions and approval by the authorities. The advertised price is a FIXED PRICE: it will not be subject to any price indexation during the entire construction period until delivery of the project. Possibility of purchasing 1 parking space from EUR 72,720.11 incl. 17% VAT. Delivery: Q4 2025Documentation and information: REAL IMMO +352 691 50 20 20info@real-immo.luREAL IMMO is proud to offer you a unique concept: UNICITYA hybrid of residential, retail and office space, it is located in the heart of Hollerich, a district that is currently undergoing a complete overhaul. Combining architectural and societal innovations for the greater comfort of its occupants, UNICITY st...