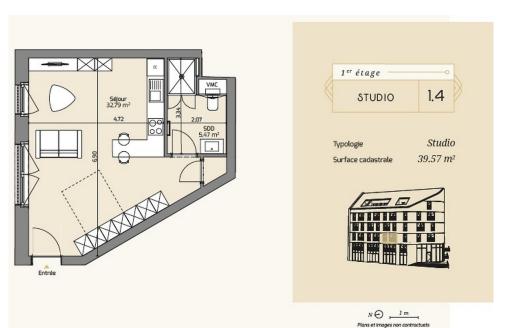

### Studio 39.57m<sup>2</sup> Luxembourg-Hollerich

### **DESCRIPTION**

UNICITY LUXEMBOURG: a UNIQUE CONCEPT under the sign of HARMONYLot 1.4: STUDIO 40m<sup>2</sup> (1st floor)Living room 32.79m<sup>2</sup>Shower room with WC 5.47m<sup>2</sup>CellarCadastral area: 39.57m<sup>2</sup>Selling price: Price including VAT (17%): EUR 559,489Price including VAT (3%): EUR 523.71\*VAT at the super reduced rate of 3% subject to conditions and the agreement of the administration. The announced price is a FIXED PRICE: the latter will not experience any price indexation during the entire construction until delivery of the project. Possibility of purchasing 1 parking space from EUR 72,720.11 incl. VAT 17%.Delivery: information:REAL IMMO+352 2025Documentation and 20info@real-immo.luREAL IMMO is proud to offer you a unique concept: UNICITYA hybrid place made up of housing, shops and offices, it is located in a district in full renewal: Hollerich.Combining architectural and societal innovations for the greatest comfort of its occupants, UNICITY stands as an emblematic building, a precursor of an area in th...

# **CHARACTERISTICS**

Number of pieces: -Nb. chamber (s): -Area: 39.57m<sup>2</sup> Nb. of bathrooms: -Equipped kitchen: Non