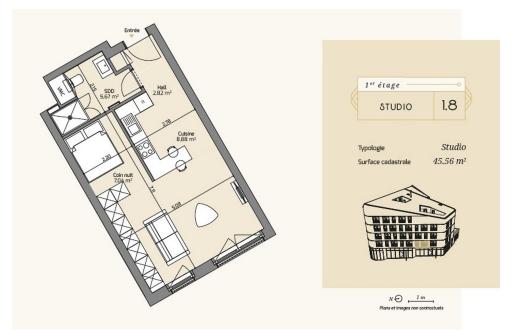

# **Studio**

45.56m<sup>2</sup> 1 Bedroom(s) Luxembourg-Hollerich

### **DESCRIPTION**

UNICITY LUXEMBOURG: a UNIQUE CONCEPT under the sign of HARMONYLot 1.8: STUDIO (1st floor)Living room 19.23m²Sleeping corner 7.04m²Kitchen 8.88m²Shower room with WC 5.67m²Hall 2.82m²CellarCadastral area: 45.56m²Selling price: Price including VAT (17%): EUR 648,628Price including VAT (3%): EUR 607,149\*VAT at the super reduced rate of 3% subject to conditions and the agreement of the administration. The announced price is a FIXED PRICE: the latter will not experience any price indexation during the econstruction until delivery of the project. Possibility of purchasing 1 parking space from EUR 72,720.11 incl. VAT 17%. Delivery: Q4 2025Documentation information: REAL IMMO+352 691 50 20 20info@real-immo.luREAL IMMO is proud to offer you a unique concept: UNICITYA hybrid place made up of housing, shops and offices, it is located in a district in full renewal: Hollerich. Combinarchitectural and societal innovations for the greatest comfort of its occupants, UNICITY stands as an emblem...

### **CHARACTERISTICS**

Number of pieces: -Nb. chamber (s): 1 Area: 45.56m<sup>2</sup> Nb. of bathrooms: -Equipped kitchen: Non