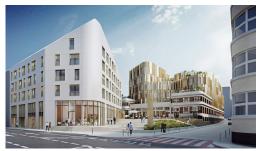

## **DESCRIPTION**

UNICITY LUXEMBOURG: a UNIQUE CONCEPT under the banner of HARMONYLot A21: 1-bedroom Apartment (2nd floor)Living room 29,13m²Bedroom 17.32m² with en-suite bathroomShower room with WC 5,12m²Guest WC 1,86m²Hall 5,76m²CellarCadastral surface area: 61.34m²Selling price: Price incl. VAT (17%): EUR 835.465Price incl. VAT (3%): EUR 785.465\*\*VAT at the super-reduced rate of 3% subject to conditions and administrative approval. The advertised price is a FIXED PRICE: it will not be subject to any price indexation during the entire construction period until delivery of the project. Possibility of purchasing 1 parking space from EUR 78.418,- incl. 17% VAT. Delivery: Q3 2025Documentation and information: REAL IMMO +352 691 50 20 20info@real-immo.luREAL IMMO is proud to offer you a unique concept: UNICITYA hybrid of residential, retail and office space, it is located in the heart of Hollerich, a district that is currently undergoing a complete overhaul. Combining architectural and societal innovations f...