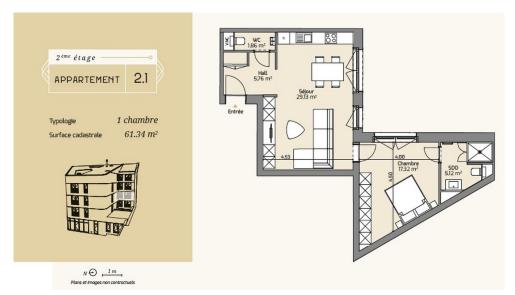

## **DESCRIPTION**

UNICITY LUXEMBOURG: a UNIQUE CONCEPT under the banner of HARMONYLot A21: 1-bedroom Apartment (2nd floor)Living room 29,13m²Bedroom 17.32m² with en-suite bathroomShower room with WC 5,12m²Guest WC 1,86m²Hall 5,76m²CellarCadastral surface area: 61.34m²Selling price: Price incl. VAT (17%): EUR 835.465Price incl. VAT (3%): EUR 785.465\*\*VAT at the super-reduced rate of 3% subject to conditions and administrative approval. The advertised price is a FIXED PRICE: it will not be subject to any price indexation during the entire construction period until delivery of the project. Possibility of purchasing 1 parking space from EUR 78.418,- incl. 17% VAT. Delivery: Q3 2025Documentation and information: REAL IMMO +352 691 50 20 20info@real-immo.luREAL IMMO is proud to offer you a unique concept: UNICITYA hybrid of residential, retail and office space, it is located in the heart of Hollerich, a district that is currently undergoing a complete overhaul. Combining architectural and societal innovations f...

### **CHARACTERISTICS**

Number of pieces: -Nb. chamber (s): 1 Area: 61.34m<sup>2</sup> Nb. of bathrooms: -Equipped kitchen: Non