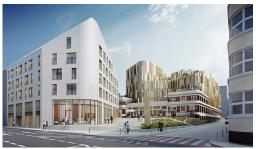

## **DESCRIPTION**

UNICITY LUXEMBOURG: a UNIQUE CONCEPT under the banner of HARMONYLot 2.4 : STUDIO (2nd floor)Living room 33,41m² with fireplaceShower room with WC 5,56m² (2nd floor)CellarCadastral surface area: 39.57m²Selling price: Price incl. VAT (17%): EUR 571,268Price incl. VAT (3%): EUR 534,737\*VAT at the super-reduced rate of 3% subject to conditions and administrative approval. The advertised price is a FIXED PRICE: it will not be subject to any price indexation during the entire construction period until delivery of the project. Possibility of purchasing 1 parking space from EUR 72,720.11 incl. 17% VAT.Delivery: Q4 2025Documentation and information: REAL IMMO +352 691 50 20 20info@real-immo.luREAL IMMO is proud to offer you a unique concept: UNICITYA hybrid of residential, retail and office space, it is located in the heart of Hollerich, a district that is currently undergoing a complete overhaul. Combining architectural and societal innovations for the greater comfort of its occupants, UNICITY s...