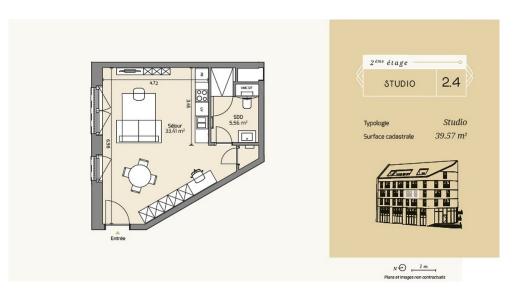

## **DESCRIPTION**

UNICITY LUXEMBOURG: a UNIQUE CONCEPT under the banner of HARMONYLot 2.4 : STUDIO (2nd floor)Living room 33,41m² with fireplaceShower room with WC 5,56m² (2nd floor)CellarCadastral surface area: 39.57m²Selling price: Price incl. VAT (17%): EUR 571,268Price incl. VAT (3%): EUR 534,737\*VAT at the super-reduced rate of 3% subject to conditions and administrative approval. The advertised price is a FIXED PRICE: it will not be subject to any price indexation during the entire construction period until delivery of the project. Possibility of purchasing 1 parking space from EUR 72,720.11 incl. 17% VAT.Delivery: Q4 2025Documentation and information: REAL IMMO +352 691 50 20 20info@real-immo.luREAL IMMO is proud to offer you a unique concept: UNICITYA hybrid of residential, retail and office space, it is located in the heart of Hollerich, a district that is currently undergoing a complete overhaul. Combining architectural and societal innovations for the greater comfort of its occupants, UNICITY s...

### **CHARACTERISTICS**

Number of pieces: -Nb. chamber (s): -Area: 38.97m2 Nb. of bathrooms: -Equipped kitchen: Non