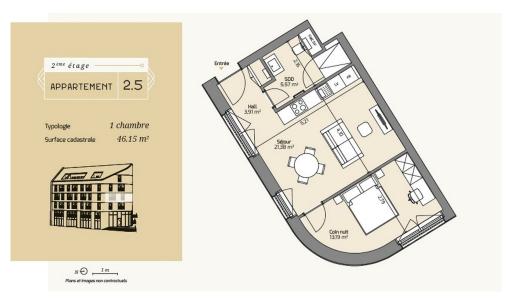

#### **DESCRIPTION**

UNICITY LUXEMBOURG: a UNIQUE CONCEPT under the banner of HARMONYLot 2.5: Apartment 1 bedroom (2nd floor)Living room 21,38m<sup>2</sup>13.19m<sup>2</sup> bedroomShower room with WC 5,57m<sup>2</sup>Lobby 3,91m<sup>2</sup>CellarCadastral surface area: 46.15m2Selling price: Price incl. VAT (17%): EUR 671.719Price incl. VAT (3%): EUR 628,764\*.\*VAT at the super-reduced rate of 3% subject to conditions and approval by the authorities. The advertised price is a FIXED PRICE: it will not be subject to any price indexation during the entire construction period, until delivery of the project. Possibility of purchasing 1 parking space from EUR 72,720.11 incl. 17% VAT.Delivery: Q4 2025Documentation and information : REAL IMMO +352 691 50 20 20info@real-immo.luREAL IMMO is proud to offer you a unique concept: UNICITYA hybrid of residential, retail and office space, it located in the heart of Hollerich, a district that is currently undergoing a complete overhaul. Combining architectural and societal innovations for the greater comfort of its ...

## **CHARACTERISTICS**

Number of pieces: -Nb. chamber (s): 1 Area: 46.15m2 Nb. of bathrooms: -Equipped kitchen: Non