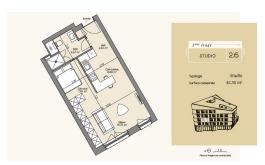

### **DESCRIPTION**

UNICITY LUXEMBOURG: a UNIQUE CONCEPT under the banner of HARMONYLot 2.6: STUDIO (2nd floor)19.23m² living roomKitchen area 8,88m²Sleeping area 7,04m²Shower room with WC 5,67m²Hallway 2,82m² (2.82m²)CellarTotal surface area: 45.56m²Selling price :Price incl. VAT (17%): EUR 660,407Price incl. VAT (3%): EUR 618,175\*.\*VAT at the super-reduced rate of 3% subject to conditions and administrative approval. The advertised price is a FIXED PRICE: it will not be subject to any price indexation during the entire construction period until delivery of the project. Possibility of purchasing 1 parking space from EUR 72,720.11 incl. 17% VAT. Delivery: Q4 2025Documentation information: REAL IMMO +352 691 50 20 20info@real-immo.luREAL IMMO is proud to offer you a unique concept: UNICITYA hybrid of residential, retail and office space, it is located in the heart of Hollerich, a district that is currently undergoing a complete overhaul. Combining architectural and societal innovations for the greater com...

### **CHARACTERISTICS**

Number of pieces: -Nb. chamber (s): 1 Area: 45.56m<sup>2</sup> Nb. of bathrooms: -Equipped kitchen: Non