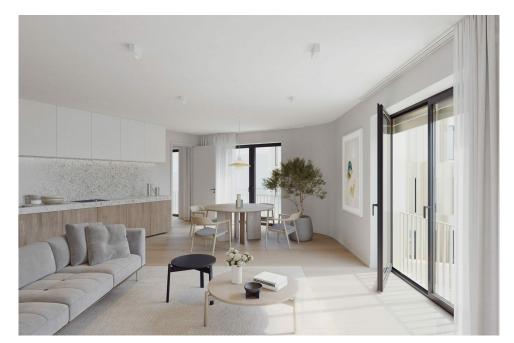

### **DESCRIPTION**

UNICITY LUXEMBOURG: a UNIQUE CONCEPT under the banner of HARMONYLot 2.6: STUDIO (2nd floor)19.23m² living roomKitchen area 8,88m²Sleeping area 7,04m²Shower room with WC 5,67m²Hallway 2,82m² (2.82m²)CellarTotal surface area: 45.56m²Selling price :Price incl. VAT (17%): EUR 660,407Price incl. VAT (3%): EUR 618,175\*.\*VAT at the super-reduced rate of 3% subject to conditions and administrative approval. The advertised price is a FIXED PRICE: it will not be subject to any price indexation during the entire construction period until delivery of the project. Possibility of purchasing 1 parking space from EUR 72,720.11 incl. 17% VAT. Delivery: Q4 2025Documentation information: REAL IMMO +352 691 50 20 20info@real-immo.luREAL IMMO is proud to offer you a unique concept: UNICITYA hybrid of residential, retail and office space, it is located in the heart of Hollerich, a district that is currently undergoing a complete overhaul. Combining architectural and societal innovations for the greater com...