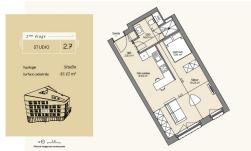

# **Studio**

45.42m<sup>2</sup> 1 Bedroom(s) Luxembourg-Hollerich

### **DESCRIPTION**

UNICITY LUXEMBOURG: a UNIQUE CONCEPT under the banner of HARMONYLot 2.7: STUDIO (2nd floor)Living room 19,23m2Sleeping corner 7,04m<sup>2</sup>Kitchen area 8,93m<sup>2</sup>Shower room 5,69m<sup>2</sup>Hall with WC 2,83m²CellarCadastral surface area: 45.42m²Selling price :Price incl. VAT (17%): EUR 660,181Price incl. VAT (3%): EUR 617,964\*.\*VAT at the super-reduced rate of 3% subject to conditions and administrative approval. The advertised price is a FIXED PRICE: it will not be subject to any price indexation during the entire construction period until delivery of the project. Possibility of purchasing 1 parking space from EUR 72,720.11 incl. 17% VAT.Delivery: Q4 2025Documentation information :REAL IMMO+352 691 50 20 20info@real-immo.luREAL IMMO is proud to offer you a unique concept: UNICITYA hybrid of residential, retail and office space, it is located in the heart of Hollerich, a district that is currently undergoing a complete overhaul. Combining architectural and social innovations for the greater comfort...