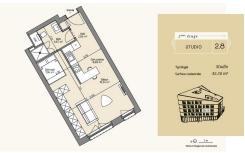

# Studio

45.56m<sup>2</sup> 1 Bedroom(s) Luxembourg-Hollerich

### **DESCRIPTION**

UNICITY LUXEMBOURG: a UNIQUE CONCEPT under the banner of HARMONYLot 2.8: STUDIO (2nd floor)19.24m² living roomSleeping corner 7,04m²Kitchen area 8,88m²Shower room with WC 5,67m²Hall area 2,83m²CellarCadastral surface area: 45.56m²Selling price: Price incl. VAT (17%): EUR 660,355Price incl. VAT (3%): EUR 618.127\*.\*VAT at the super-reduced rate of 3% subject to conditions and administrative approval. The advertised price is a FIXED PRICE: it will not be subject to any price indexation during the entire construction period until delivery of the project. Possibility of purchasing 1 parking space from EUR 72,720.11 incl. 17% VAT. Delivery: Q4 2025Documentation information: REAL IMMO+352 691 50 20 20info@real-immo.luREAL IMMO is proud to offer you a unique concept: UNICITYA hybrid of residential, retail and office space, it is located in the heart of Hollerich, a district that is currently undergoing a complete overhaul. Combining architectural and societal innovations for the greater comf...

### **CHARACTERISTICS**

Number of pieces: -Nb. chamber (s): 1 Area: 45.56m<sup>2</sup> Nb. of bathrooms: -Equipped kitchen: Non