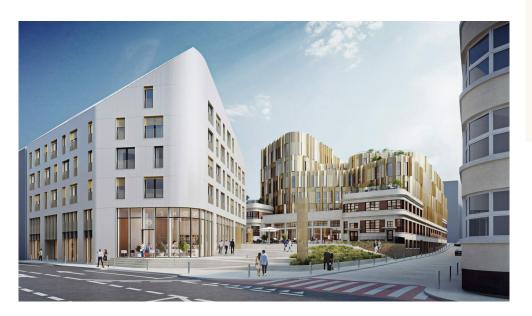

### **DESCRIPTION**

UNICITY LUXEMBOURG: a UNIQUE CONCEPT under the banner of HARMONYLot 2.8: STUDIO (2nd floor)19.24m² living roomSleeping corner 7,04m²Kitchen area 8,88m²Shower room with WC 5,67m²Hall area 2,83m²CellarCadastral surface area: 45.56m²Selling price: Price incl. VAT (17%): EUR 660,355Price incl. VAT (3%): EUR 618.127\*.\*VAT at the super-reduced rate of 3% subject to conditions and administrative approval. The advertised price is a FIXED PRICE: it will not be subject to any price indexation during the entire construction period until delivery of the project. Possibility of purchasing 1 parking space from EUR 72,720.11 incl. 17% VAT. Delivery: Q4 2025Documentation information: REAL IMMO+352 691 50 20 20info@real-immo.luREAL IMMO is proud to offer you a unique concept: UNICITYA hybrid of residential, retail and office space, it is located in the heart of Hollerich, a district that is currently undergoing a complete overhaul. Combining architectural and societal innovations for the greater comf...