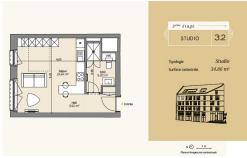

#### DESCRIPTION

UNICITY LUXEMBOURG: a UNIQUE CONCEPT under the banner of HARMONYLot 3.2: STUDIO (3rd floor)Living room 24.64m²Hallway 3,32m² (3.32m²)Shower room with WC 5,20m²CellarCadastral surface area: 34.86m<sup>2</sup>Selling price: Price incl. VAT (17%): EUR 570.875Price incl. VAT (3%): EUR 534,585\*.\*VAT at the super-reduced rate of 3% subject to conditions administrative approval. The advertised price is a FIXED PRICE: it will not be subject to any price indexation during the entire construction period until delivery of the project. Possibility of purchasing 1 parking space from EUR 72,720.11 incl. 17% VAT.Delivery: Q4 2025Documentation and information :REAL IMMO+352 691 50 20 20info@real-immo.luREAL IMMO is proud to offer you a unique concept: UNICITYA hybrid of residential, retail and office space, it is located in the heart of Hollerich, a district that is currently undergoing a complete overhaul. Combining architectural and societal innovations for the greater comfort of its occupants, UNICITY stand...

# **CHARACTERISTICS**

Number of pieces: -Nb. chamber (s): -Area: 34.86m2 Nb. of bathrooms: -Equipped kitchen: Non