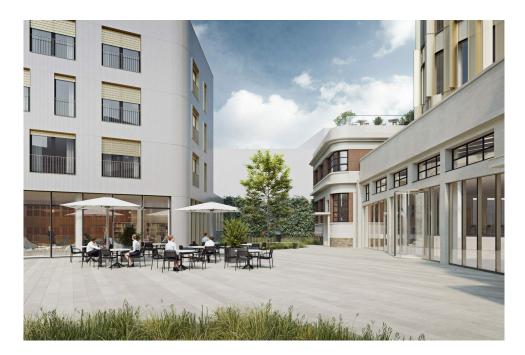

#### DESCRIPTION

UNICITY LUXEMBOURG: a UNIQUE CONCEPT under the banner of HARMONYLot 3.2: STUDIO (3rd floor)Living room 24.64m²Hallway 3,32m² (3.32m²)Shower room with WC 5,20m²CellarCadastral surface area: 34.86m<sup>2</sup>Selling price: Price incl. VAT (17%): EUR 570.875Price incl. VAT (3%): EUR 534,585\*.\*VAT at the super-reduced rate of 3% subject to conditions administrative approval. The advertised price is a FIXED PRICE: it will not be subject to any price indexation during the entire construction period until delivery of the project. Possibility of purchasing 1 parking space from EUR 72,720.11 incl. 17% VAT.Delivery: Q4 2025Documentation and information :REAL IMMO+352 691 50 20 20info@real-immo.luREAL IMMO is proud to offer you a unique concept: UNICITYA hybrid of residential, retail and office space, it is located in the heart of Hollerich, a district that is currently undergoing a complete overhaul. Combining architectural and societal innovations for the greater comfort of its occupants, UNICITY stand...