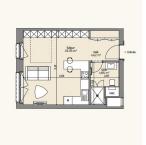

### **DESCRIPTION**

UNICITY LUXEMBOURG: a UNIQUE CONCEPT under the sign of HARMONYLot 3.3 : STUDIO (3rd floor) :25.05m² living roomLobby 4.62m²Shower room 4.85m²Surface area : 36.00m²Selling price :Price incl. VAT (17%) : EUR 499.000Price incl. VAT (3%): EUR 471.288\*\*VAT at the super-reduced rate of 3%, subject to conditions and administrative approval. The advertised price is a FIXED PRICE: it will not be subject to any price indexation during the entir construction period until delivery of the project. Possibility to purchase an indoo parking space from EUR 74,997 including 17% VATDelivery: Q3 2025Documentation and information : REAL IMMO +352 691 50 2 20info@real-immo.luAbout UNICITY LUXEMBOURG:REAL IMMO is proud to offer you a unique concept: UNICITYA hybrid place made up of housing, shops and offices, it is located in a district in full renewal: Hollerich.Combining architectural and societal innovations for the greatest comfort of its occupants UNICITY stands as an emblematic building, a precursor ...