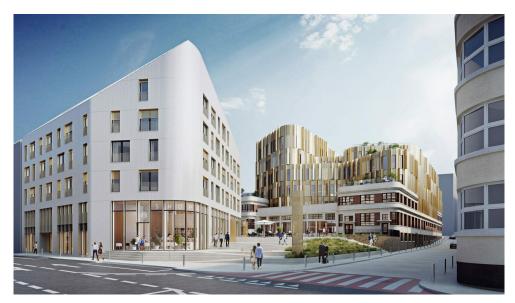

### **DESCRIPTION**

UNICITY LUXEMBOURG: a UNIQUE CONCEPT under the sign of HARMONYLot 3.3 : STUDIO (3rd floor) :25.05m² living roomLobby 4.62m²Shower room 4.85m²Surface area : 36.00m²Selling price :Price incl. VAT (17%) : EUR 499.000Price incl. VAT (3%): EUR 471.288\*\*VAT at the super-reduced rate of 3%, subject to conditions and administrative approval. The advertised price is a FIXED PRICE: it will not be subject to any price indexation during the entir construction period until delivery of the project. Possibility to purchase an indoo parking space from EUR 74,997 including 17% VATDelivery: Q3 2025Documentation and information : REAL IMMO +352 691 50 2 20info@real-immo.luAbout UNICITY LUXEMBOURG:REAL IMMO is proud to offer you a unique concept: UNICITYA hybrid place made up of housing, shops and offices, it is located in a district in full renewal: Hollerich.Combining architectural and societal innovations for the greatest comfort of its occupants UNICITY stands as an emblematic building, a precursor ...