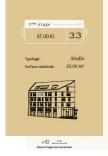

### **DESCRIPTION**

UNICITY LUXEMBOURG: a UNIQUE CONCEPT under the sign of HARMONYLot 3.3 : STUDIO (3rd floor) :25.05m² living roomLobby 4.62m²Shower room 4.85m²Surface area : 36.00m²Selling price :Price incl. VAT (17%) : EUR 499.000Price incl. VAT (3%): EUR 471.288\*\*VAT at the super-reduced rate of 3%, subject to conditions and administrative approval. The advertised price is a FIXED PRICE: it will not be subject to any price indexation during the entir construction period until delivery of the project. Possibility to purchase an indoo parking space from EUR 74,997 including 17% VATDelivery: Q3 2025Documentation and information : REAL IMMO +352 691 50 2 20info@real-immo.luAbout UNICITY LUXEMBOURG:REAL IMMO is proud to offer you a unique concept: UNICITYA hybrid place made up of housing, shops and offices, it is located in a district in full renewal: Hollerich.Combining architectural and societal innovations for the greatest comfort of its occupants UNICITY stands as an emblematic building, a precursor ...