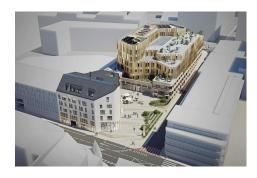

### **DESCRIPTION**

UNICITY LUXEMBOURG: a UNIQUE CONCEPT under the sign of HARMONYLot 3.3 : STUDIO (3rd floor) :25.05m² living roomLobby 4.62m²Shower room 4.85m²Surface area : 36.00m²Selling price :Price incl. VAT (17%) : EUR 499.000Price incl. VAT (3%): EUR 471.288\*\*VAT at the super-reduced rate of 3%, subject to conditions and administrative approval. The advertised price is a FIXED PRICE: it will not be subject to any price indexation during the entir construction period until delivery of the project. Possibility to purchase an indoo parking space from EUR 74,997 including 17% VATDelivery: Q3 2025Documentation and information : REAL IMMO +352 691 50 2 20info@real-immo.luAbout UNICITY LUXEMBOURG:REAL IMMO is proud to offer you a unique concept: UNICITYA hybrid place made up of housing, shops and offices, it is located in a district in full renewal: Hollerich.Combining architectural and societal innovations for the greatest comfort of its occupants UNICITY stands as an emblematic building, a precursor ...