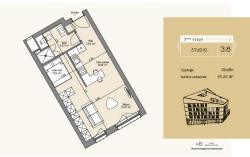

# **Studio**

45.56m<sup>2</sup> 1 Bedroom(s) Luxembourg-Hollerich

### **DESCRIPTION**

UNICITY LUXEMBOURG: a UNIQUE CONCEPT under the banner of HARMONYLot 3.8: STUDIO (3rd floor)19.24m² living roomSleeping area 7,04m²Kitchen area 8,88m²Shower room with WC 5,67m²Hallway 2,82m² (2.82m²)CellarCadastral surface area: 45.56m²Selling price :Price incl. VAT (17%): EUR 667.701Price incl. VAT (3%): EUR 625.255\*\*VAT at the super-reduced rate of 3% subject to conditions and administrative approval.The advertised price is a FIXED PRICE: it will not be subject to any price indexation during the er construction period until delivery of the project.Possibility of purchasing 1 parking space from EUR 72,720.11 incl. 17% VAT.Delivery: Q4 2025Documentation information :REAL IMMO+352 691 50 20 20info@real-immo.luREAL IMMO is proud to offer you a unique concept: UNICITYA hybrid of residential, retail and office space, it is located in the heart of Hollerich, a district that is currently undergoing a complete overhaul.Combining architectural and societal innovations for the greater ...

#### **CHARACTERISTICS**

Number of pieces: -Nb. chamber (s): 1 Area: 45.56m<sup>2</sup> Nb. of bathrooms: -Equipped kitchen: Non