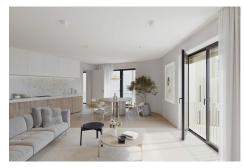

### **DESCRIPTION**

UNICITY LUXEMBOURG: a UNIQUE CONCEPT under the banner of HARMONYLot 3.8: STUDIO (3rd floor)19.24m² living roomSleeping area 7,04m²Kitchen area 8,88m²Shower room with WC 5,67m²Hallway 2,82m² (2.82m²)CellarCadastral surface area: 45.56m²Selling price :Price incl. VAT (17%): EUR 667.701Price incl. VAT (3%): EUR 625.255\*\*VAT at the super-reduced rate of 3% subject to conditions and administrative approval.The advertised price is a FIXED PRICE: it will not be subject to any price indexation during the er construction period until delivery of the project.Possibility of purchasing 1 parking space from EUR 72,720.11 incl. 17% VAT.Delivery: Q4 2025Documentation information :REAL IMMO+352 691 50 20 20info@real-immo.luREAL IMMO is proud to offer you a unique concept: UNICITYA hybrid of residential, retail and office space, it is located in the heart of Hollerich, a district that is currently undergoing a complete overhaul.Combining architectural and societal innovations for the greater ...