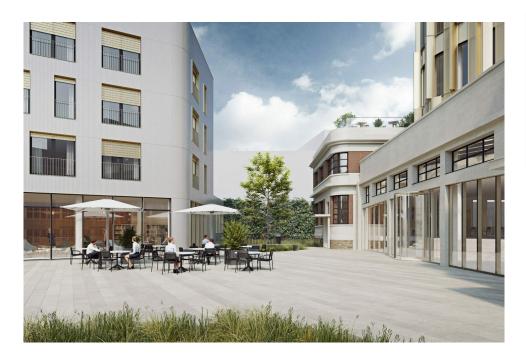

### **DESCRIPTION**

UNICITY LUXEMBOURG: a UNIQUE CONCEPT under the banner of HARMONYLot 3.8: STUDIO (3rd floor)19.24m² living roomSleeping area 7,04m²Kitchen area 8,88m²Shower room with WC 5,67m²Hallway 2,82m² (2.82m²)CellarCadastral surface area: 45.56m²Selling price :Price incl. VAT (17%): EUR 667.701Price incl. VAT (3%): EUR 625.255\*\*VAT at the super-reduced rate of 3% subject to conditions and administrative approval.The advertised price is a FIXED PRICE: it will not be subject to any price indexation during the er construction period until delivery of the project.Possibility of purchasing 1 parking space from EUR 72,720.11 incl. 17% VAT.Delivery: Q4 2025Documentation information :REAL IMMO+352 691 50 20 20info@real-immo.luREAL IMMO is proud to offer you a unique concept: UNICITYA hybrid of residential, retail and office space, it is located in the heart of Hollerich, a district that is currently undergoing a complete overhaul.Combining architectural and societal innovations for the greater ...