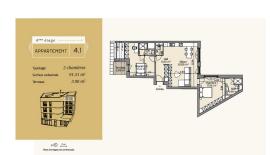

### **DESCRIPTION**

UNICITY LUXEMBOURG: a UNIQUE CONCEPT under the banner of HARMONYLot A41: 2 bedroom APARTEMENT (4th floor)Living room 35.86m²Lobby 5.00m²Bedroom 1: 17.96m²Bedroom 2: 17.22m²Shower room with WC 5.66mShower room with WC 3.60m²Separate WCBalcony 3.98m²2 indoor parking lotsCadastral surface area: 91.51m²Selling price: Price incl. VAT (17%): EUR 1,355,929Price incl. VAT (3%): EUR 1,305,929\*.\*VAT at the super-reduced rate of 3% subject to conditions and administrative approval. The price is including 2 indoor parking lots. The advertised price is a FIXED PRICE: it will not be subject to any price indexation during the entire construction period until delivery of project. Delivery: Q3 2025Documentation and information: REAL IMMO+352 691 50 20 20info@real-immo.luAbout UNICITY LUXEMBOURG: REAL IMMO is proud to offer you a unique concept: UNICITYA hybrid of housing, shops and offices, it is located in Hollerich, a district that is undergoing a complete overhaul. Combin architectural and societa...

#### **CHARACTERISTICS**

Number of pieces: -Nb. chamber (s): 2 Area: 91.51m<sup>2</sup> Nb. of bathrooms: -Equipped kitchen: Non