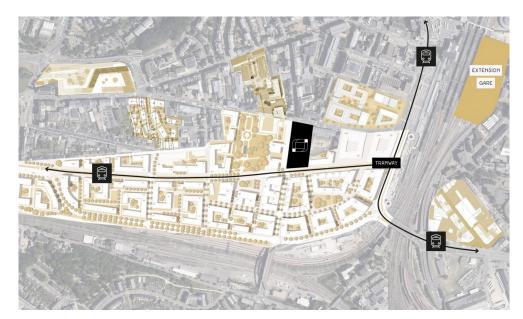

## **DESCRIPTION**

UNICITY LUXEMBOURG, under the banner of harmonyLot A43: 2 BEDROOM APARTMENTLiving room 38.12m<sup>2</sup>Lobby 5.74m<sup>2</sup>Bedroom 1: 14.78m<sup>2</sup>Bedroom 2: 13.82m² with en-suite bathroomShower room 1 with WC 4,90m²Shower room 2 with WC 5,52m<sup>2</sup>Separate WCTotal surface area: 90.59m<sup>2</sup>Selling price: Price incl. VAT (17%): EUR 1,323,846Price incl. VAT (3%): EUR 1,273,846\*VAT super-reduced rate of 3% subject to conditions and administrative approval. advertised price is a FIXED PRICE: it will not be subject to any price indexation during the entire construction period until delivery of the project. Possibility of purchasing 2 parking spaces from EUR 78,4651 incl. 17% VAT per space.Delivery: Q3 2025Documentation and information: REAL IMMO +352 691 50 20 20info@real-immo.luAbout UNICITY LUXEMBOURG:REAL IMMO is proud to offer you a unique concept: Unicity. A hybrid of residential, retail and office space, it is located in the heart of Hollerich, a district that is currently undergoin complete overhaul.Co...