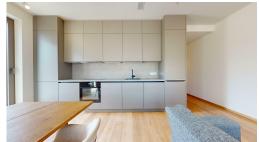

### **DESCRIPTION**

Lot: B6\_01\_02This 75.66 m² apartment, located on the 1st floor of the VELA residence, will charm you with its spaciousness and 2.79 m ceiling height. The apartment features an entrance hall leading to a bright living room opening onto the kitchen and also providing access to the terrace. The sleeping area offers two bedrooms, a bathroom, and a separate toilet. Living area: 75.66 m²Loggia area: 11.76 m²Weighted area: 81.54 m²Price including 3% VAT: €1,039,567.79\*\*VAT at the super-reduced rate of 3% subject to conditions and approval by the administration. A kitchen is included in the listed sale price. A cellar and parking space complete this offer. Price including 17% VAT: €1,089,567.79The advertised price is a FIXED PRICE: it will not be subject to any price indexation until delivery of the apartment. DELIVERY TO BE AGREED. Discover the virtual tour and information on our website: https://www.real-immo.lu/milleweebertrange. The VELA residence is located in the Millewee project, a new res...

#### CHARACTERISTICS

Number of pieces: -Nb. chamber (s): 2 Area: 81.54m<sup>2</sup> Nb. of bathrooms: 1 Equipped kitchen: Non