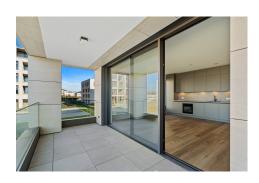

### **DESCRIPTION**

Lot: B6\_01\_02This 75.66 m² apartment, located on the 1st floor of the VELA residence, will charm you with its spaciousness and 2.79 m ceiling height. The apartment features an entrance hall leading to a bright living room opening onto the kitchen and also providing access to the terrace. The sleeping area offers two bedrooms, a bathroom, and a separate toilet. Living area: 75.66 m²Loggia area: 11.76 m²Weighted area: 81.54 m²Price including 3% VAT: €1,039,567.79\*\*VAT at the super-reduced rate of 3% subject to conditions and approval by the administration. A kitchen is included in the listed sale price. A cellar and parking space complete this offer. Price including 17% VAT: €1,089,567.79The advertised price is a FIXED PRICE: it will not be subject to any price indexation until delivery of the apartment. DELIVERY TO BE AGREED. Discover the virtual tour and information on our website: https://www.real-immo.lu/milleweebertrange. The VELA residence is located in the Millewee project, a new res...