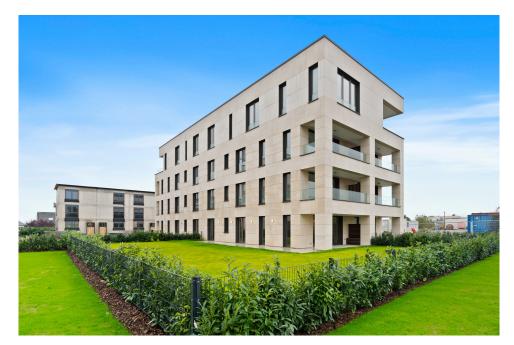

# Apartment

81.54m² 2 Bedroom(s) Bertrange

### **DESCRIPTION**

Lot: B6\_01\_02This 75.66 m² apartment, located on the 1st floor of the VELA residence, will charm you with its spaciousness and 2.79 m ceiling height. The apartment features an entrance hall leading to a bright living room opening onto the kitchen and also providing access to the terrace. The sleeping area offers two bedrooms, a bathroom, and a separate toilet. Living area: 75.66 m²Loggia area: 11.76 m²Weighted area: 81.54 m²Price including 3% VAT: €1,039,567.79\*\*VAT at the super-reduced rate of 3% subject to conditions and approval by the administration. A kitchen is included in the listed sale price. A cellar and parking space complete this offer. Price including 17% VAT: €1,089,567.79The advertised price is a FIXED PRICE: it will not be subject to any price indexation until delivery of the apartment. DELIVERY TO BE AGREED. Discover the virtual tour and information on our website: https://www.real-immo.lu/milleweebertrange. The VELA residence is located in the Millewee project, a new res...