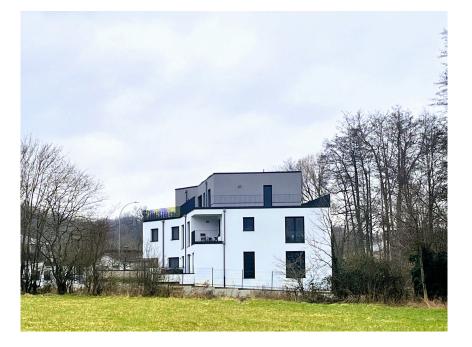

# DESCRIPTION

KIAN Residence - last lot !!Superb new 134m<sup>2</sup> duplex penthouse with a 126m<sup>2</sup> 360° terraceREAL IMMO is very pleased to offer you for purchase this new duplex penthouse in the new KIAN residence in Roodt-sur-Syre.Housed in a green and rural setting, and surrounded by an incredible 126m<sup>2</sup> 360° terrace, this penthouse has been designed to be able to access the terrace from all the living rooms on the top floor.The apartment offers, for your perfect comfort, high-end services: underfloor heating, triple glazing, individual double-flow CMV, privatized elevator access, 2 indoor parking spaces, etc.The penthouse consists on the top floor of a 42m<sup>2</sup> living room (with 2 accesses to the terrace), 2 bedrooms with their bathroom, a separate toilet and a private laundry room.From the entrance of t penthouse, you access via the elevator or the stairs to another private space on floor +1 composed of a distribution space, a bedroom and a shower room.Its gigantic 126m<sup>2</sup> terrace will allow you to enjoy ever...