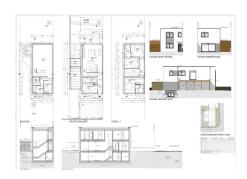

#### **DESCRIPTION**

Building land in Itzig, municipality of Hesperange.Plans approved for a semi-detached house!Do you dream of building your own home in a quiet, rural setting in Itzig?REAL IMMO offers you a 2.43-acre plot of land, ready for your semi-detached house project.Features:Land area: 2.43-acreBuilding permit: Permit from the municipality of Hesperange for the construction of a semi-detached house. Permit to be renewed.Land free of construction contract: You are free to choose the builder of your choice to carry out your semi-detached house project.The current permit, which is subject to renewal, can still be adapted to the needs and wishes of future buyers.Indicative construction budget for closed structural work (earthworks, earth removal, masonry, insulated and rendered facades, roof insulation/waterproofing, and window frames): €425,000 excluding VAT (excluding access and surrounding areas, and excluding sewer and utility connections).Agency fees payable by the seller.For further information...