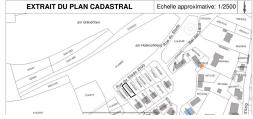

#### **DESCRIPTION**

Building land in Itzig, municipality of Hesperange.Plans approved for a semi-detached house!Do you dream of building your own home in a quiet, rural setting in Itzig?REAL IMMO offers you a 2.43-acre plot of land, ready for your semi-detached house project.Features:Land area: 2.43-acreBuilding permit: Permit from the municipality of Hesperange for the construction of a semi-detached house. Permit to be renewed.Land free of construction contract: You are free to choose the builder of your choice to carry out your semi-detached house project.The current permit, which is subject to renewal, can still be adapted to the needs and wishes of future buyers.Indicative construction budget for closed structural work (earthworks, earth removal, masonry, insulated and rendered facades, roof insulation/waterproofing, and window frames): €425,000 excluding VAT (excluding access and surrounding areas, and excluding sewer and utility connections).Agency fees payable by the seller.For further information...