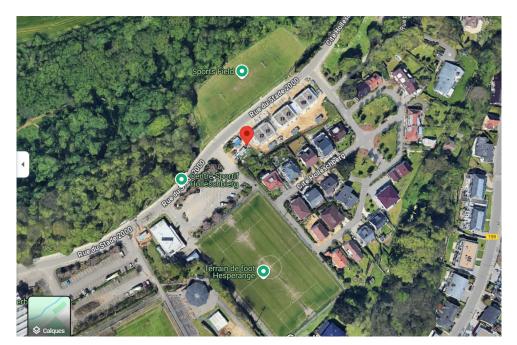

#### **DESCRIPTION**

Building land in Itzig, municipality of Hesperange.Plans approved for a semi-detached house!Do you dream of building your own home in a quiet, rural setting in Itzig?REAL IMMO offers you a 2.43-acre plot of land, ready for your semi-detached house project.Features:Land area: 2.43-acreBuilding permit: Permit from the municipality of Hesperange for the construction of a semi-detached house. Permit to be renewed.Land free of construction contract: You are free to choose the builder of your choice to carry out your semi-detached house project.The current permit, which is subject to renewal, can still be adapted to the needs and wishes of future buyers.Indicative construction budget for closed structural work (earthworks, earth removal, masonry, insulated and rendered facades, roof insulation/waterproofing, and window frames): €425,000 excluding VAT (excluding access and surrounding areas, and excluding sewer and utility connections).Agency fees payable by the seller.For further information...