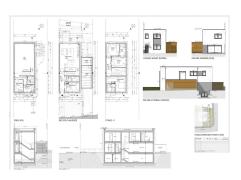

## **DESCRIPTION**

Building plot in ITZIG, commune of Hesperange.Authorized plans for semi-detached house!Do you dream of building your own home in a quiet, rural setting in Itzig?REAL IMMO offers you a 2.28-acre plot, ready to accommodate your semi-detached home project.Features:Surface area : 2,28 aresBuilding authorization: authorization from the commune of Hesperange for the construction of a semi-detached house. Authorization to be renewed.Land free of building contract: you have the freedom to choose the builder of your choice to realize your semi-detached house project according to your preferences.Indicative construction budget for closed structural work (earthworks, earth removal, masonry, insulated and rendered facades, roof insulation/waterproofing, and window frames): €425,000 excluding VAT (excluding access and surrounding areas, and excluding sewer and utility connections).The current authorization, subject to renewal, can still be adapted to the needs and wishes of future buyers.Agency fee...