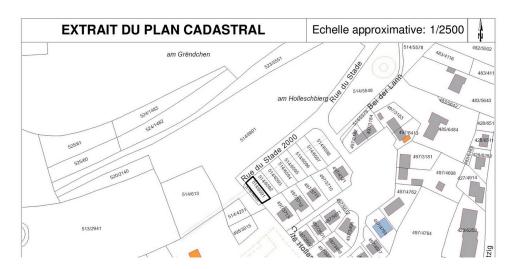

## Land to build

228m² Itzig

## **DESCRIPTION**

Building plot in ITZIG, commune of Hesperange.Authorized plans for semi-detached house!Do you dream of building your own home in a quiet, rural setting in Itzig?REAL IMMO offers you a 2.28-acre plot, ready to accommodate your semi-detached home project.Features:Surface area : 2,28 aresBuilding authorization: authorization from the commune of Hesperange for the construction of a semi-detached house. Authorization to be renewed.Land free of building contract: you have the freedom to choose the builder of your choice to realize your semi-detached house project according to your preferences.Indicative construction budget for closed structural work (earthworks, earth removal, masonry, insulated and rendered facades, roof insulation/waterproofing, and window frames): €425,000 excluding VAT (excluding access and surrounding areas, and excluding sewer and utility connections).The current authorization, subject to renewal, can still be adapted to the needs and wishes of future buyers.Agency fee...